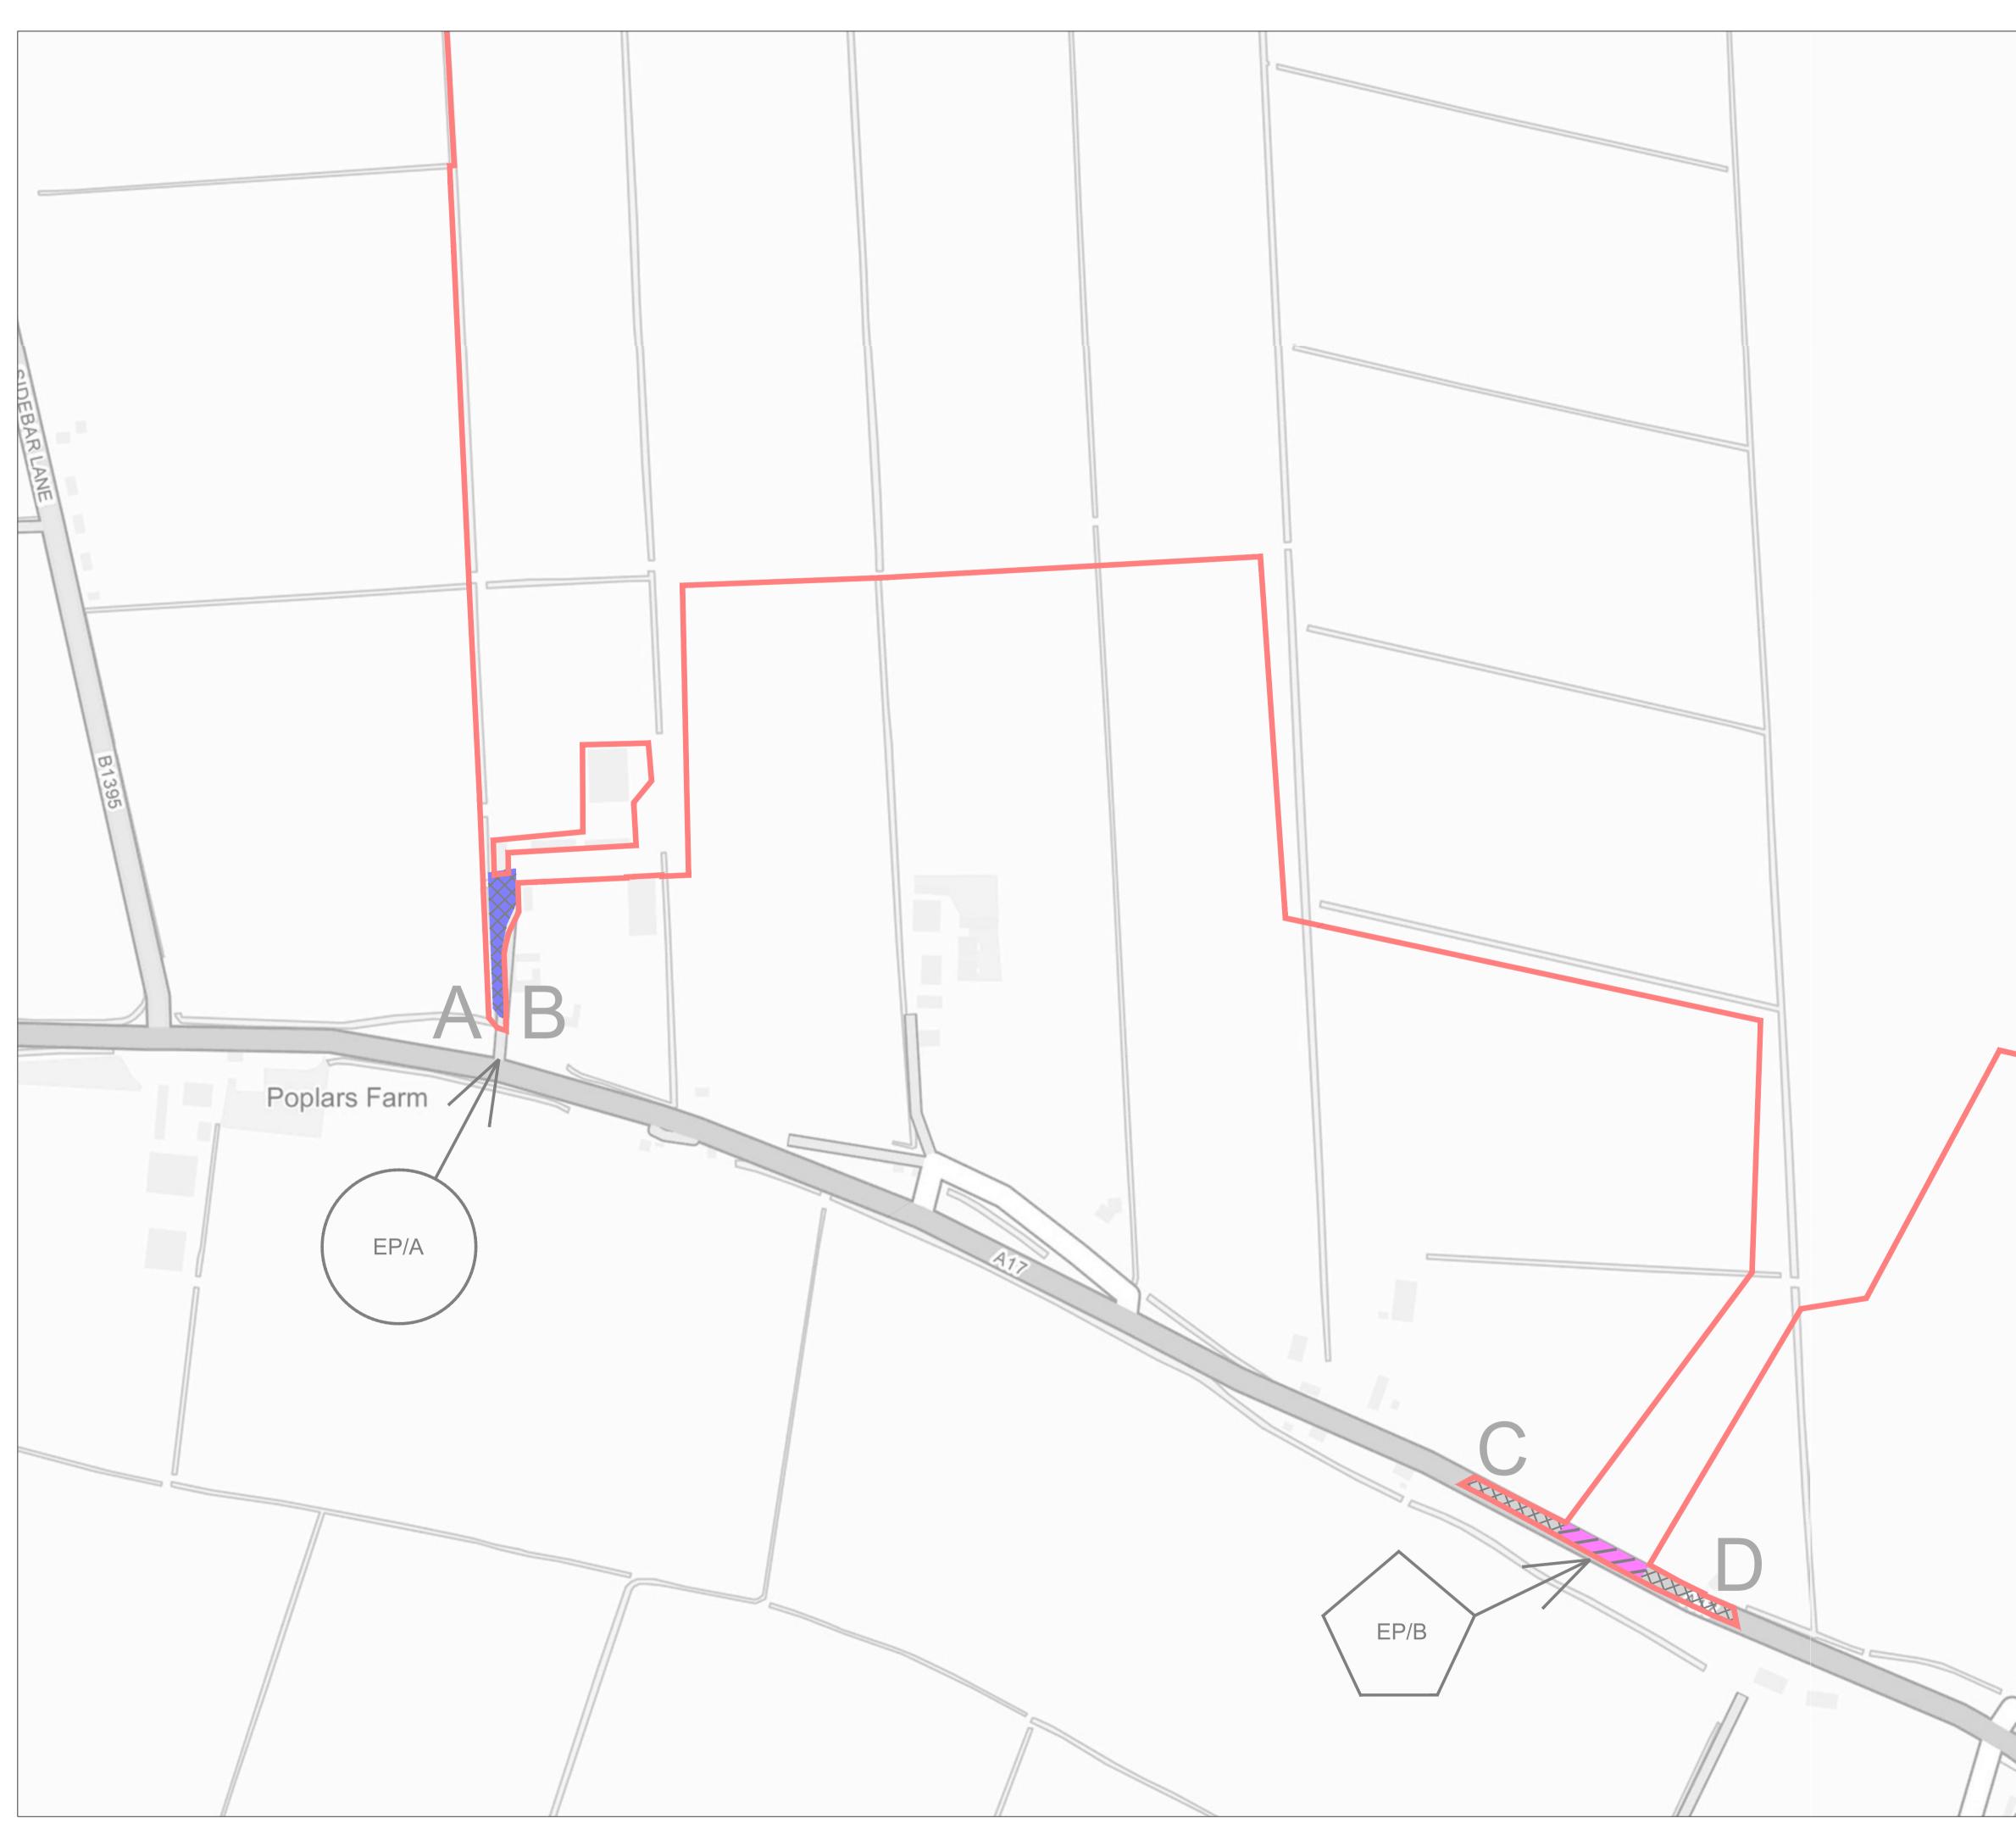

O→ Existing Access

Proposed Access

Permanent Means of Access to Works

Temporary Means of Access to Works Temporary alteration of Layout or temporary work to street Permanent alteration of Layout or permanent work to street

Streets Subject to Streetworks (Article 8 of the DCO)

NOTES:

REVISIONS: V5 - Deadline 4 V4 - Deadline 2 V3 - Change of Application Submission V2 - Additional Submission

DCO Document Reference: 2.7

APFP Regulation: 5 (2) (k)

STREETS AND ACCESS PLAN

DATE SCALE SHEET REVISION 1:2,500@A1 3 V5 06/11/2023 DRAWING NUMBER 2,500km P20-2370\_SK18