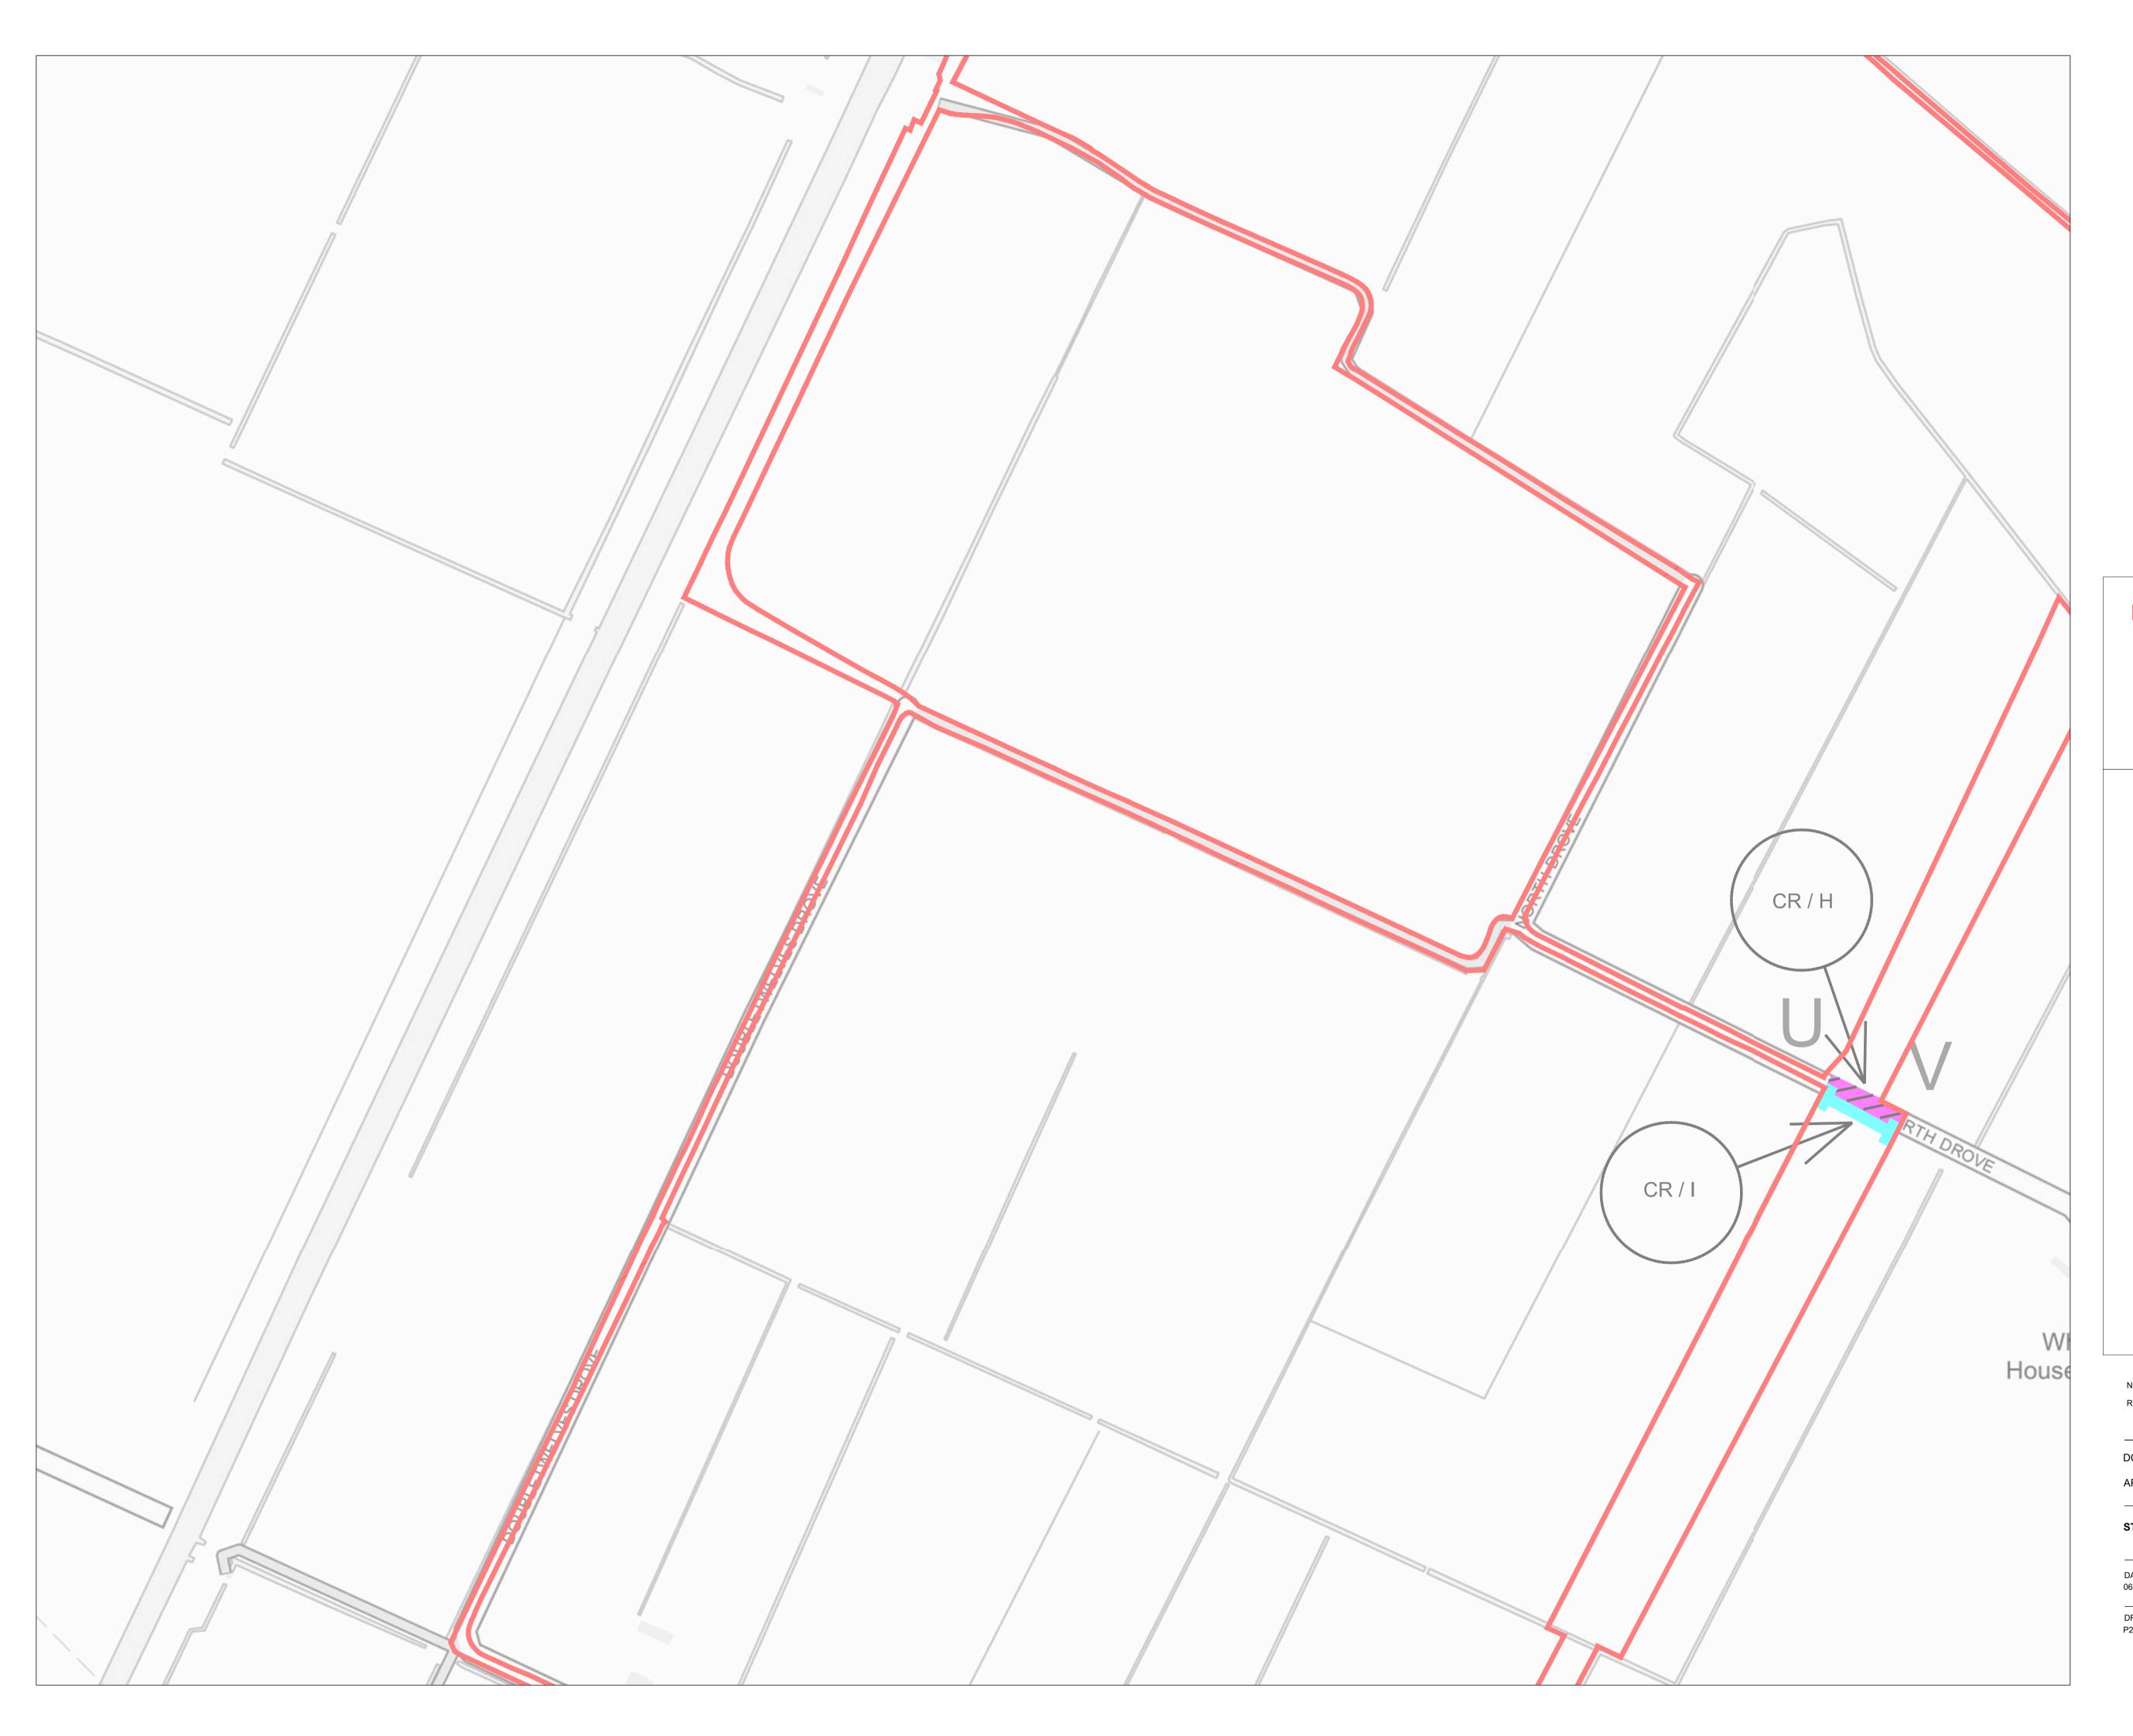

Permanent Means of Access to Works Temporary Means of Access to Works Temporary alteration of Layout or temporary work to street Permanent alteration of Layout or permanent work to street Streets Subject to Streetworks (Article 8 of the DCO)

Order Limits Red Line Boundary

NOTES:

REVISIONS: V5 - Deadline 4 V4 - Deadline 2 V3 - Change of Application Submission V2 - Additional Submission

DCO Document Reference: 2.7

APFP Regulation: 5 (2) (k)

STREETS AND ACCESS PLAN

DATE SCALE SHEET REVISION 1:2,500@A1 06/11/2023 7 V5 DRAWING NUMBER 2,500km P20-2370\_SK18

| Key:                   |                                   |
|------------------------|-----------------------------------|
|                        | Order Limits Red Line Boundary    |
| $\bigcirc \rightarrow$ | Existing Access                   |
| $\longrightarrow$      | Proposed Access                   |
|                        | Permanent Means of Access to W    |
|                        | Temporary Means of Access to W    |
| ****                   | Temporary alteration of Layout or |
| ·////.                 | Permanent alteration of Layout or |
|                        | Streets Subject to Streetworks (A |