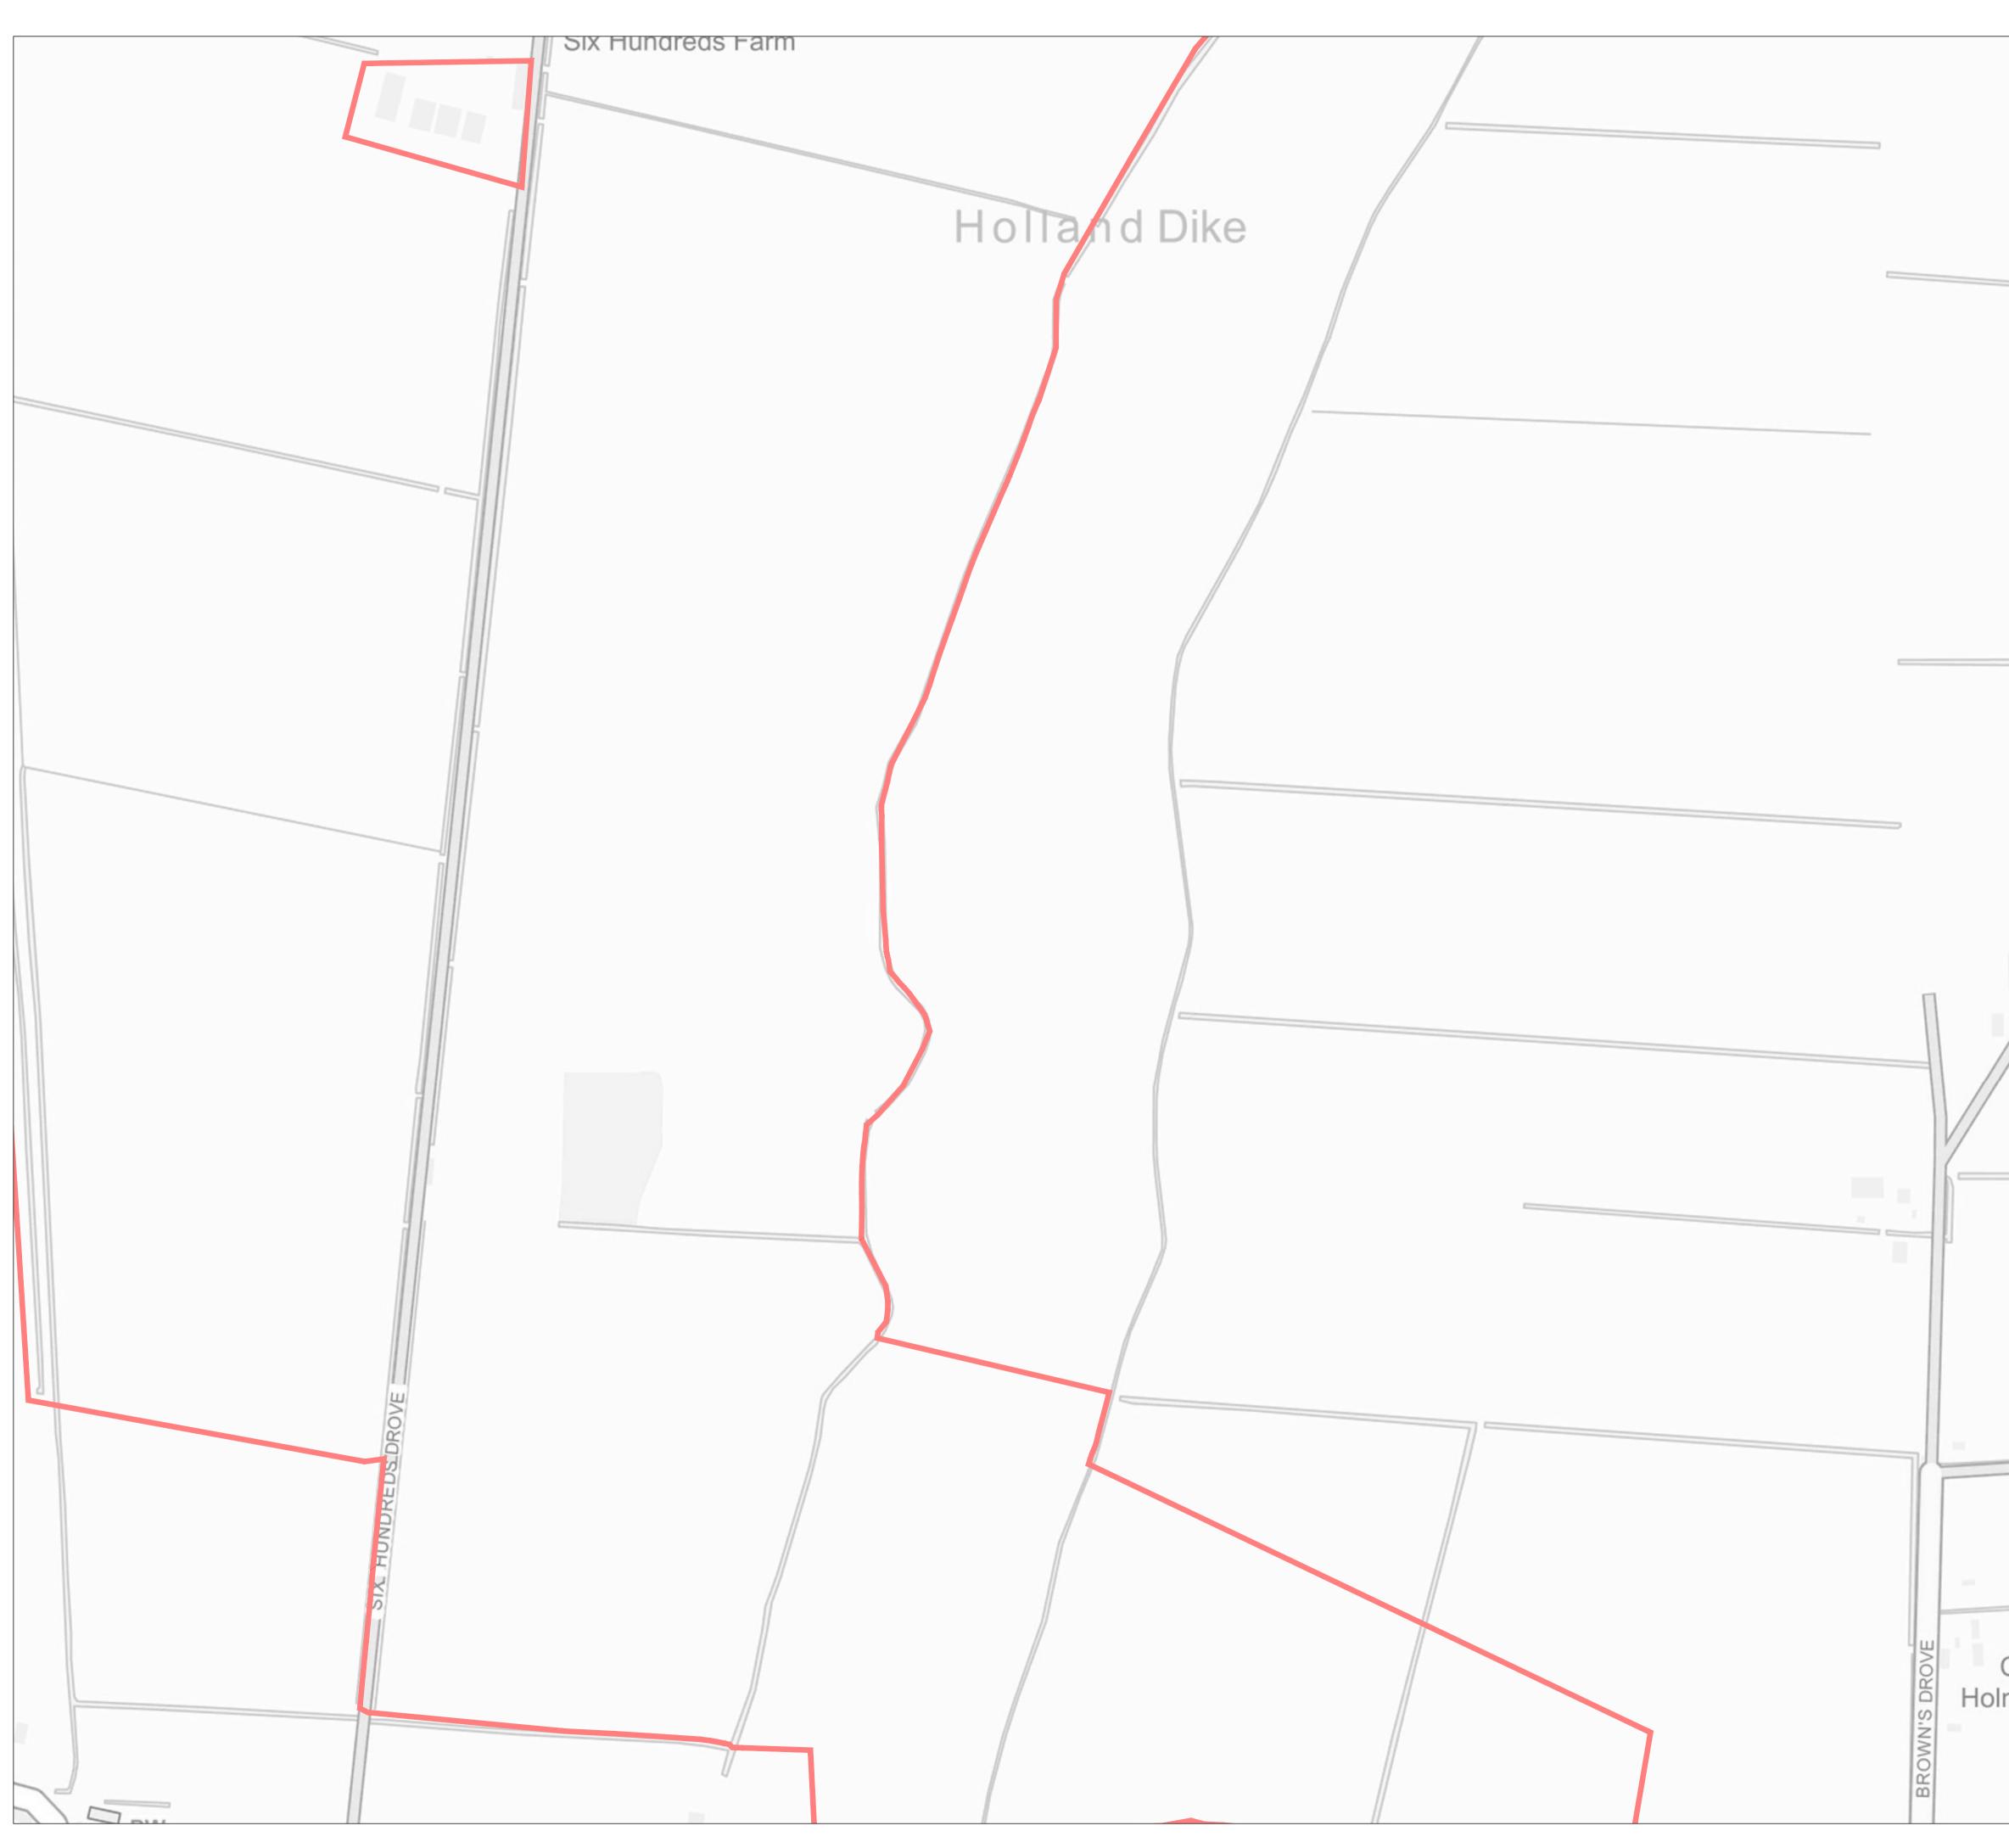

# Order Limits Red Line Boundary

Key:

Existing Access

Proposed Access

Permanent Means of Access to Works

Temporary Means of Access to Works

Temporary alteration of Layout or temporary work to street Permanent alteration of Layout or permanent work to street Streets Subject to Streetworks (Article 8 of the DCO)

Permanent Means of Access to Works Temporary Means of Access to Works Temporary alteration of Layout or temporary work to street Permanent alteration of Layout or permanent work to street Streets Subject to Streetworks (Article 8 of the DCO)

Order Limits Red Line Boundary

NOTES:

REVISIONS: V5 - Deadline 4 V4 - Deadline 2 V3 - Change of Application Submission V2 - Additional Submission

DCO Document Reference: 2.7

APFP Regulation: 5 (2) (k)

STREETS AND ACCESS PLAN

DATE SCALE SHEET REVISION 1:2,500@A1 06/11/2023 7 V5 DRAWING NUMBER 2,500km P20-2370\_SK18

| Key:                   |                                   |
|------------------------|-----------------------------------|
|                        | Order Limits Red Line Boundary    |
| $\bigcirc \rightarrow$ | Existing Access                   |
| $\longrightarrow$      | Proposed Access                   |
|                        | Permanent Means of Access to W    |
|                        | Temporary Means of Access to W    |
| ****                   | Temporary alteration of Layout or |
| ·////.                 | Permanent alteration of Layout or |
|                        | Streets Subject to Streetworks (A |