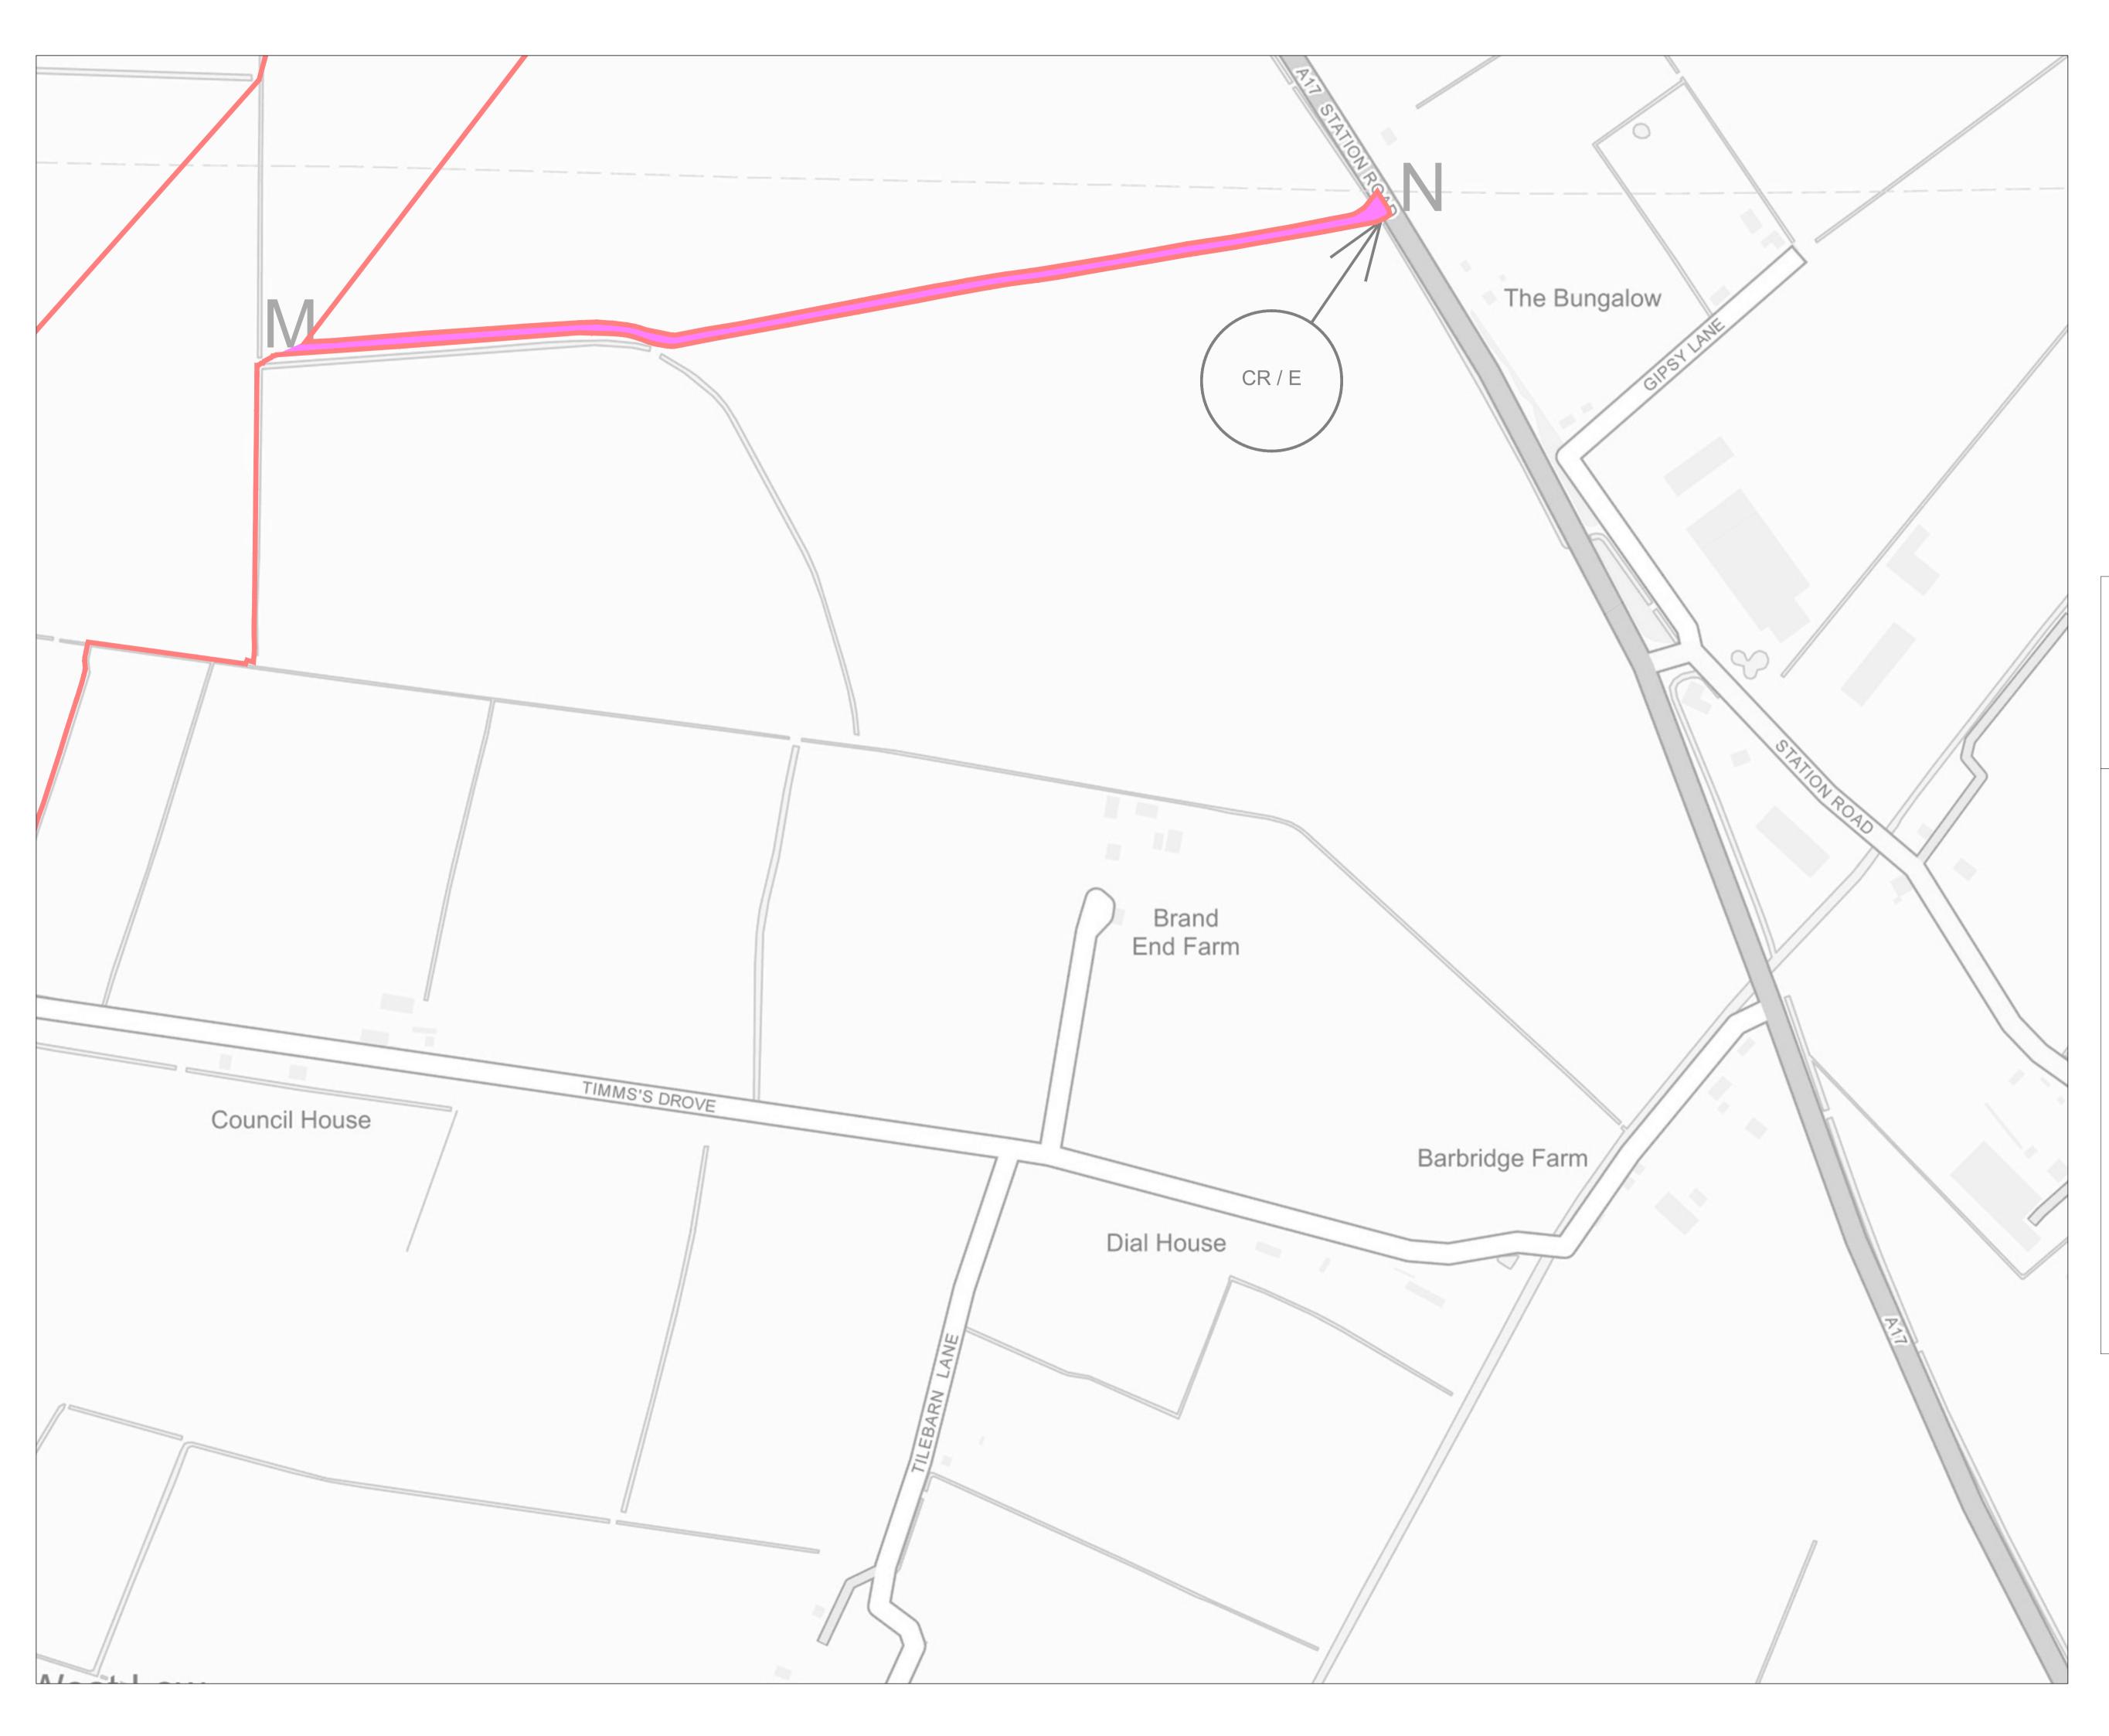

Order Limits Red Line Boundary

NOTES:

REVISIONS: V5 - Deadline 4 V4 - Deadline 2 V3 - Change of Application Submission V2 - Additional Submission

DCO Document Reference: 2.7

APFP Regulation: 5 (2) (k)

STREETS AND ACCESS PLAN

DATE SCALE SHEET REVISION 1:2,500@A1 06/11/2023 7 V5 DRAWING NUMBER 2,500km P20-2370\_SK18

| Key:                   |                                   |
|------------------------|-----------------------------------|
|                        | Order Limits Red Line Boundary    |
| $\bigcirc \rightarrow$ | Existing Access                   |
| $\longrightarrow$      | Proposed Access                   |
|                        | Permanent Means of Access to W    |
|                        | Temporary Means of Access to W    |
| ****                   | Temporary alteration of Layout or |
| ·////.                 | Permanent alteration of Layout or |
|                        | Streets Subject to Streetworks (A |