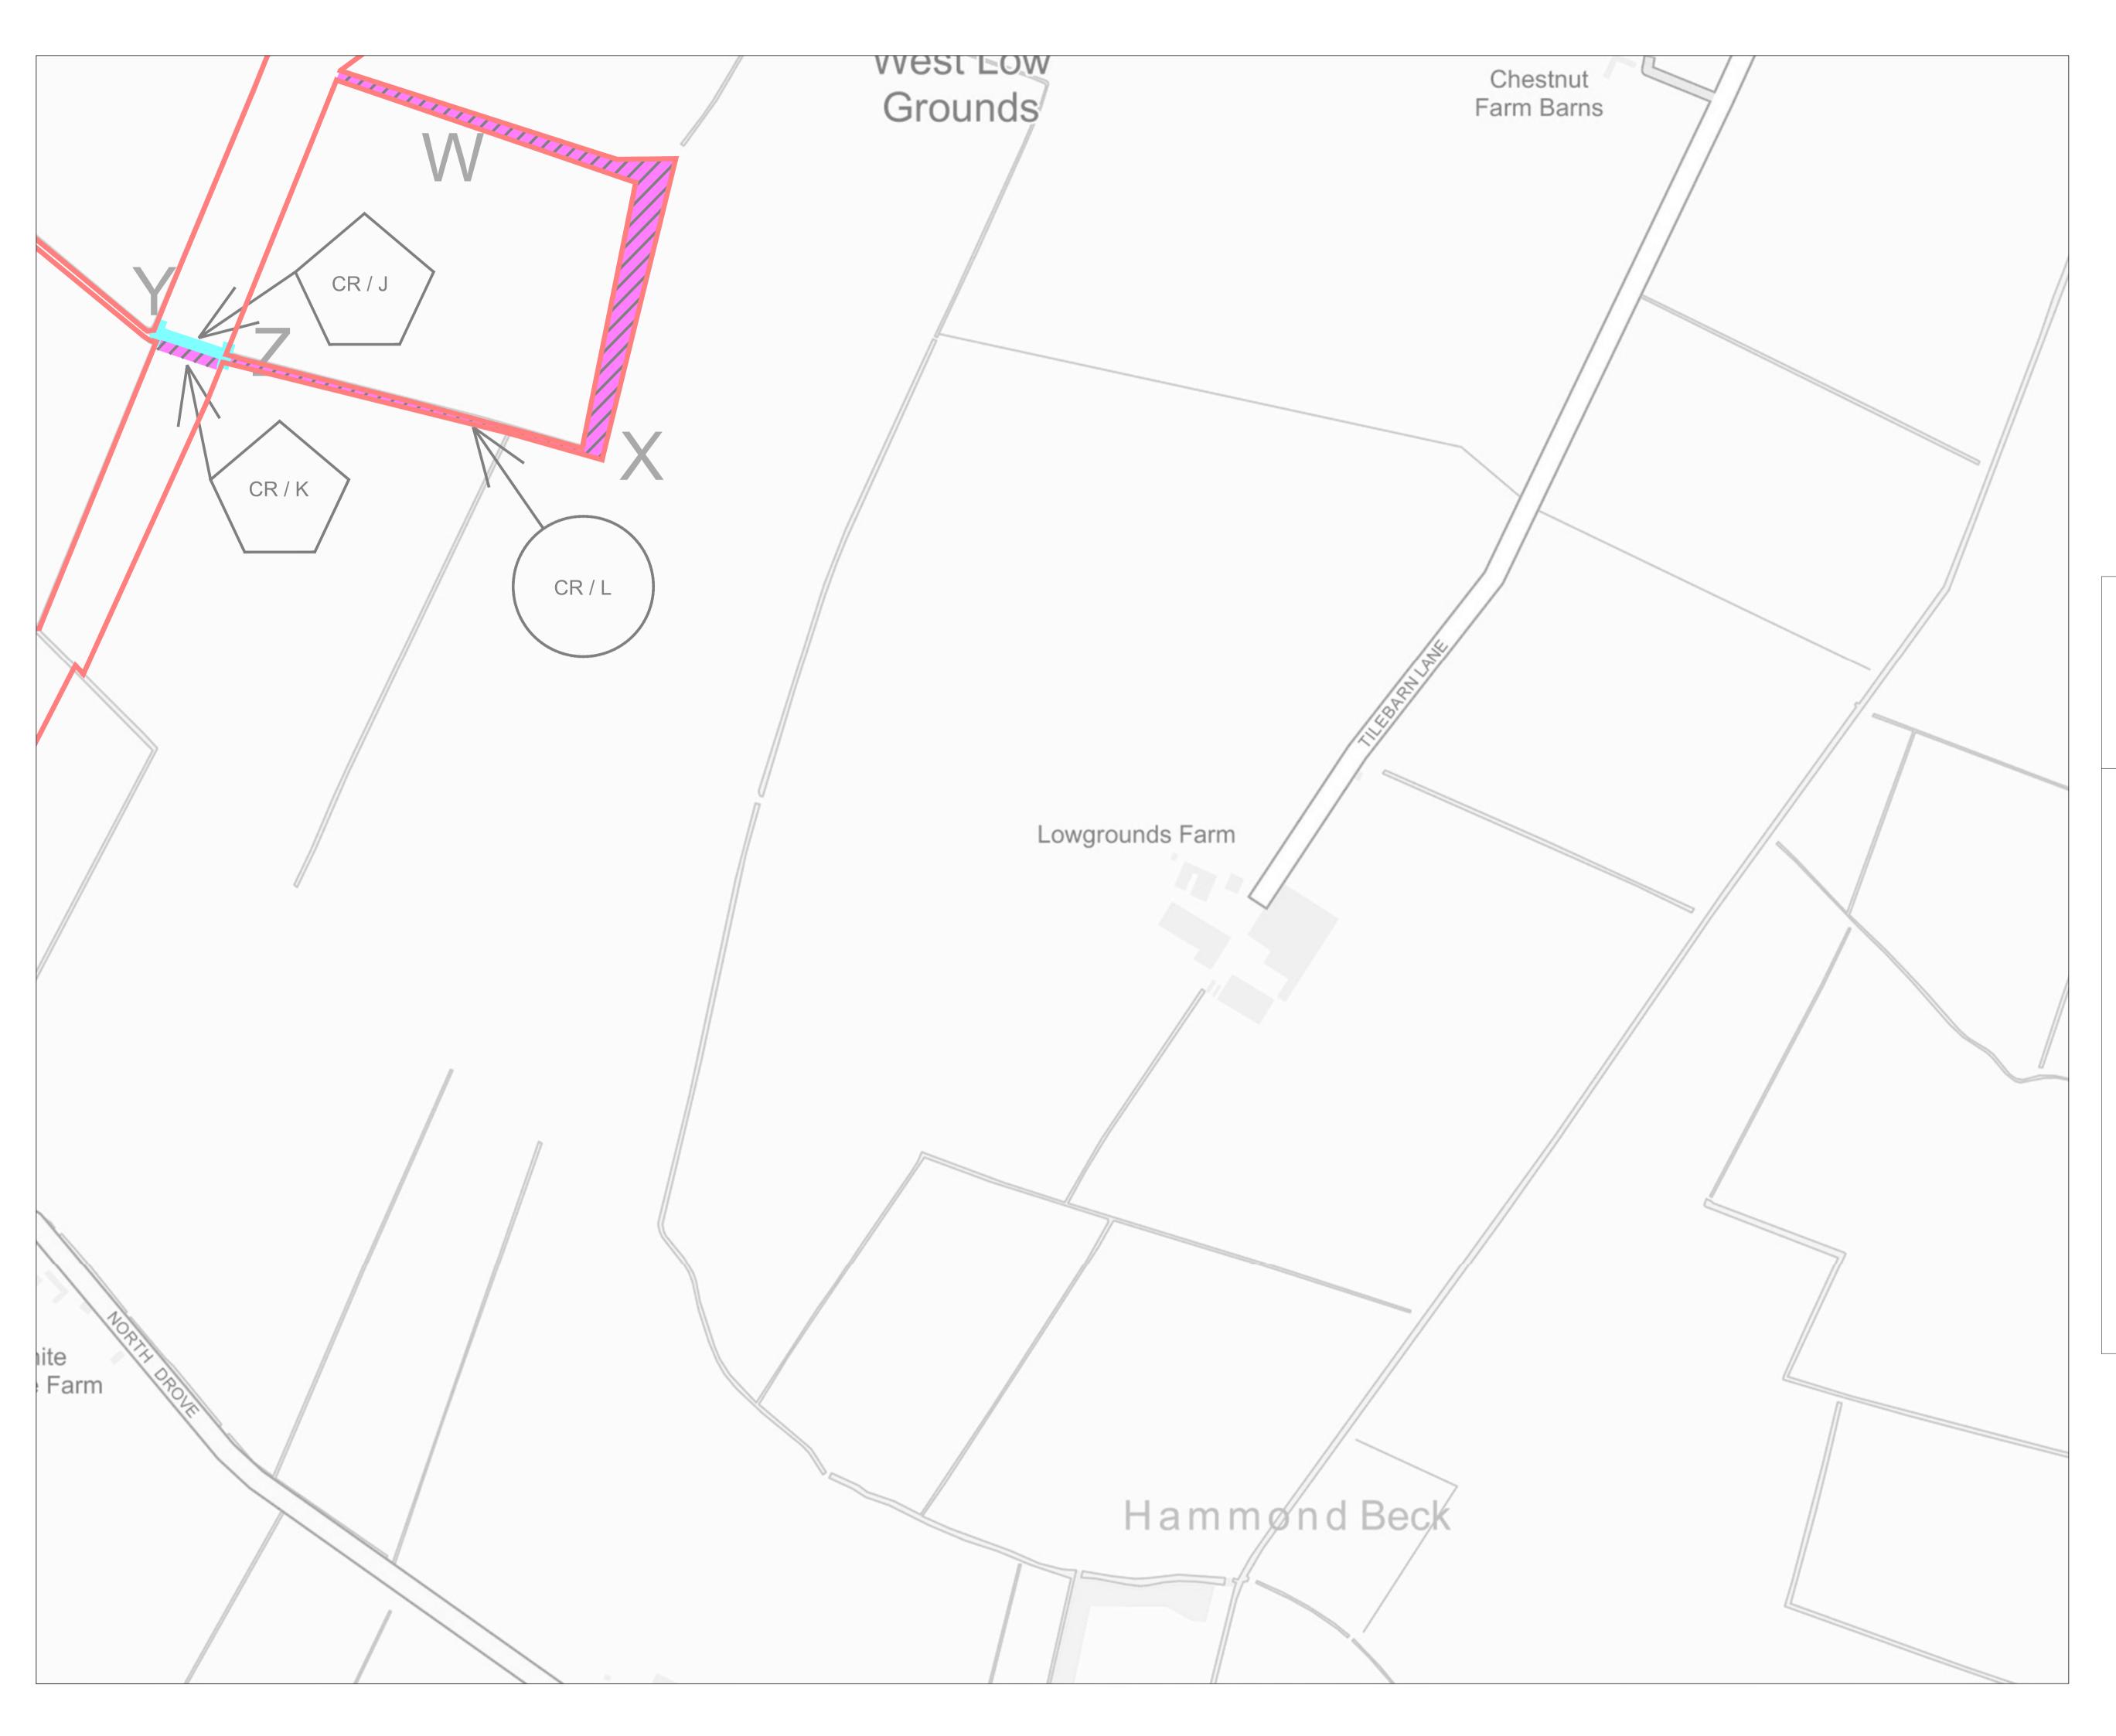

Order Limits Red Line Boundary

NOTES:

REVISIONS: V5 - Deadline 4 V4 - Deadline 2 V3 - Change of Application Submission V2 - Additional Submission

DCO Document Reference: 2.7

APFP Regulation: 5 (2) (k)

STREETS AND ACCESS PLAN

DATE SCALE SHEET REVISION 1:2,500@A1 06/11/2023 7 V5 DRAWING NUMBER 2,500km P20-2370\_SK18

| Key:                   |                                   |
|------------------------|-----------------------------------|
|                        | Order Limits Red Line Boundary    |
| $\bigcirc \rightarrow$ | Existing Access                   |
| $\longrightarrow$      | Proposed Access                   |
|                        | Permanent Means of Access to W    |
|                        | Temporary Means of Access to W    |
| ****                   | Temporary alteration of Layout or |
| ·////.                 | Permanent alteration of Layout or |
|                        | Streets Subject to Streetworks (A |