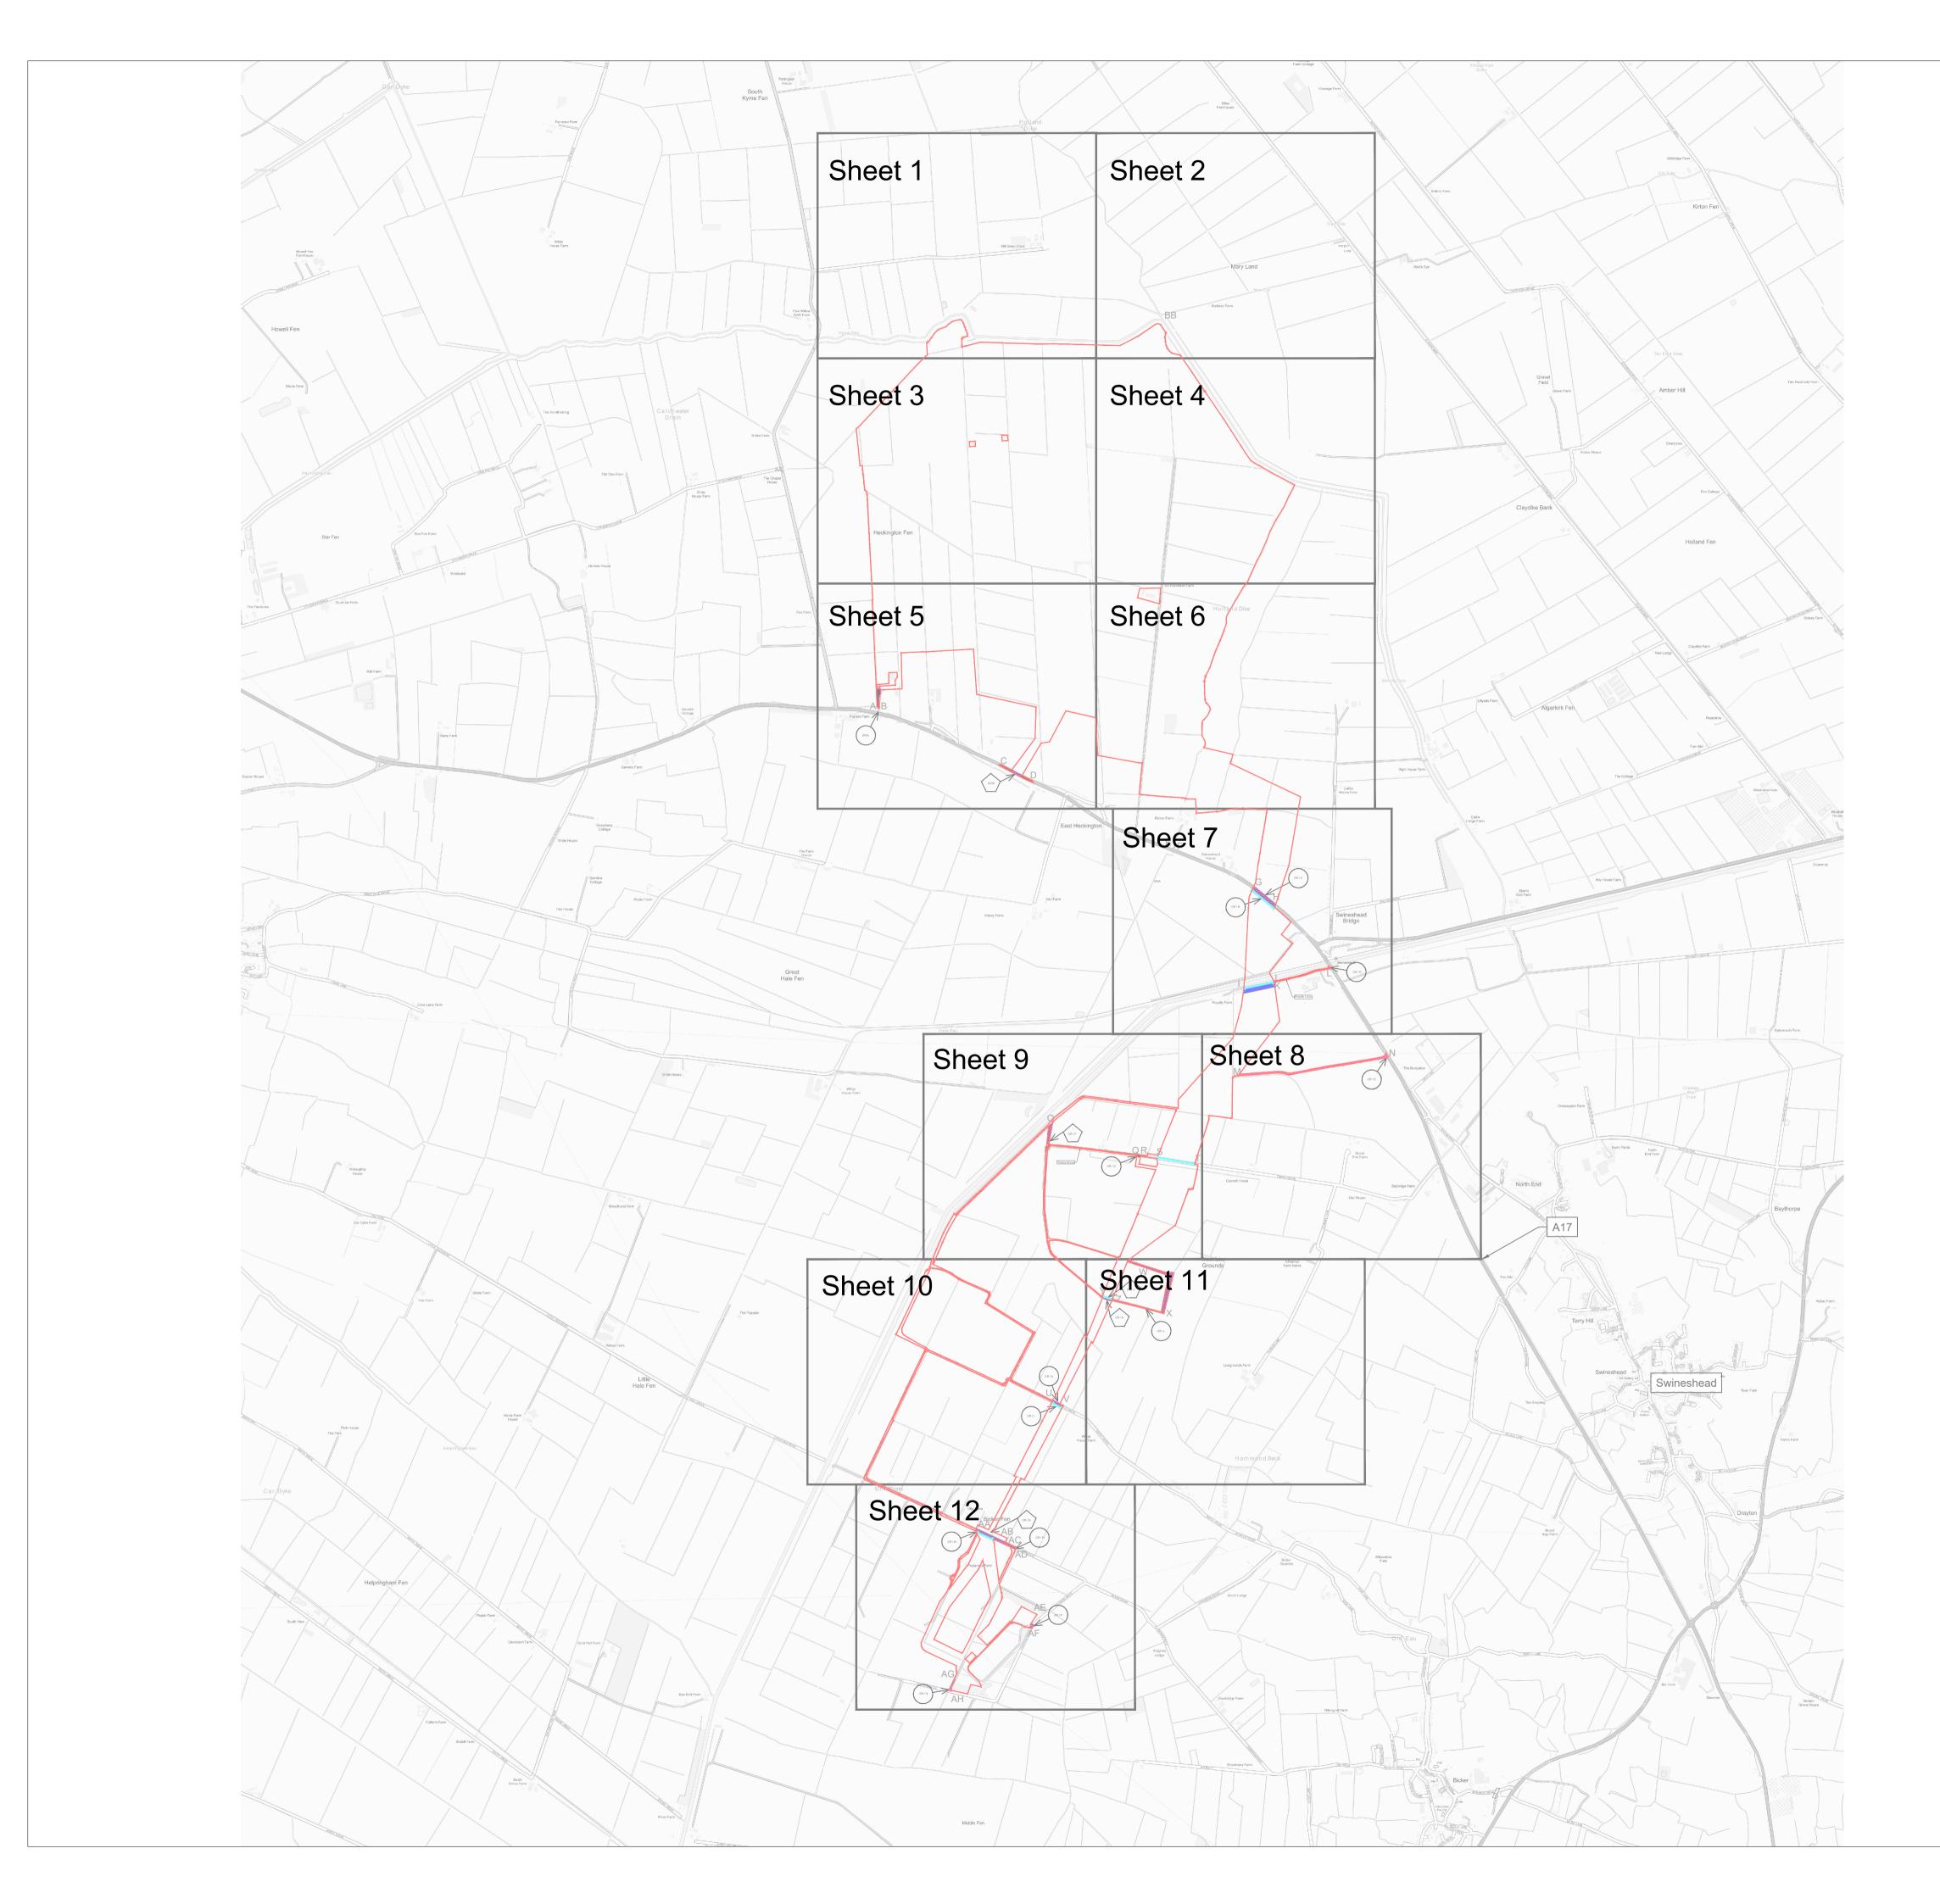

#### STREETS AND ACCESS PLAN

SHEET REVISION DATE SCALE 06/11/2023 1:2,500@A1 V5 1 DRAWING NUMBER 2,500km 0 P20-2370\_SK18

Order Limits Red Line Boundary

Proposed Access

Permanent Means of Access to Works

Temporary Means of Access to Works

STREETS AND ACCESS PLAN

DATE SCALE SHEET REVISION 1:2,500@A1 3 V5 06/11/2023 DRAWING NUMBER 2,500km P20-2370\_SK18