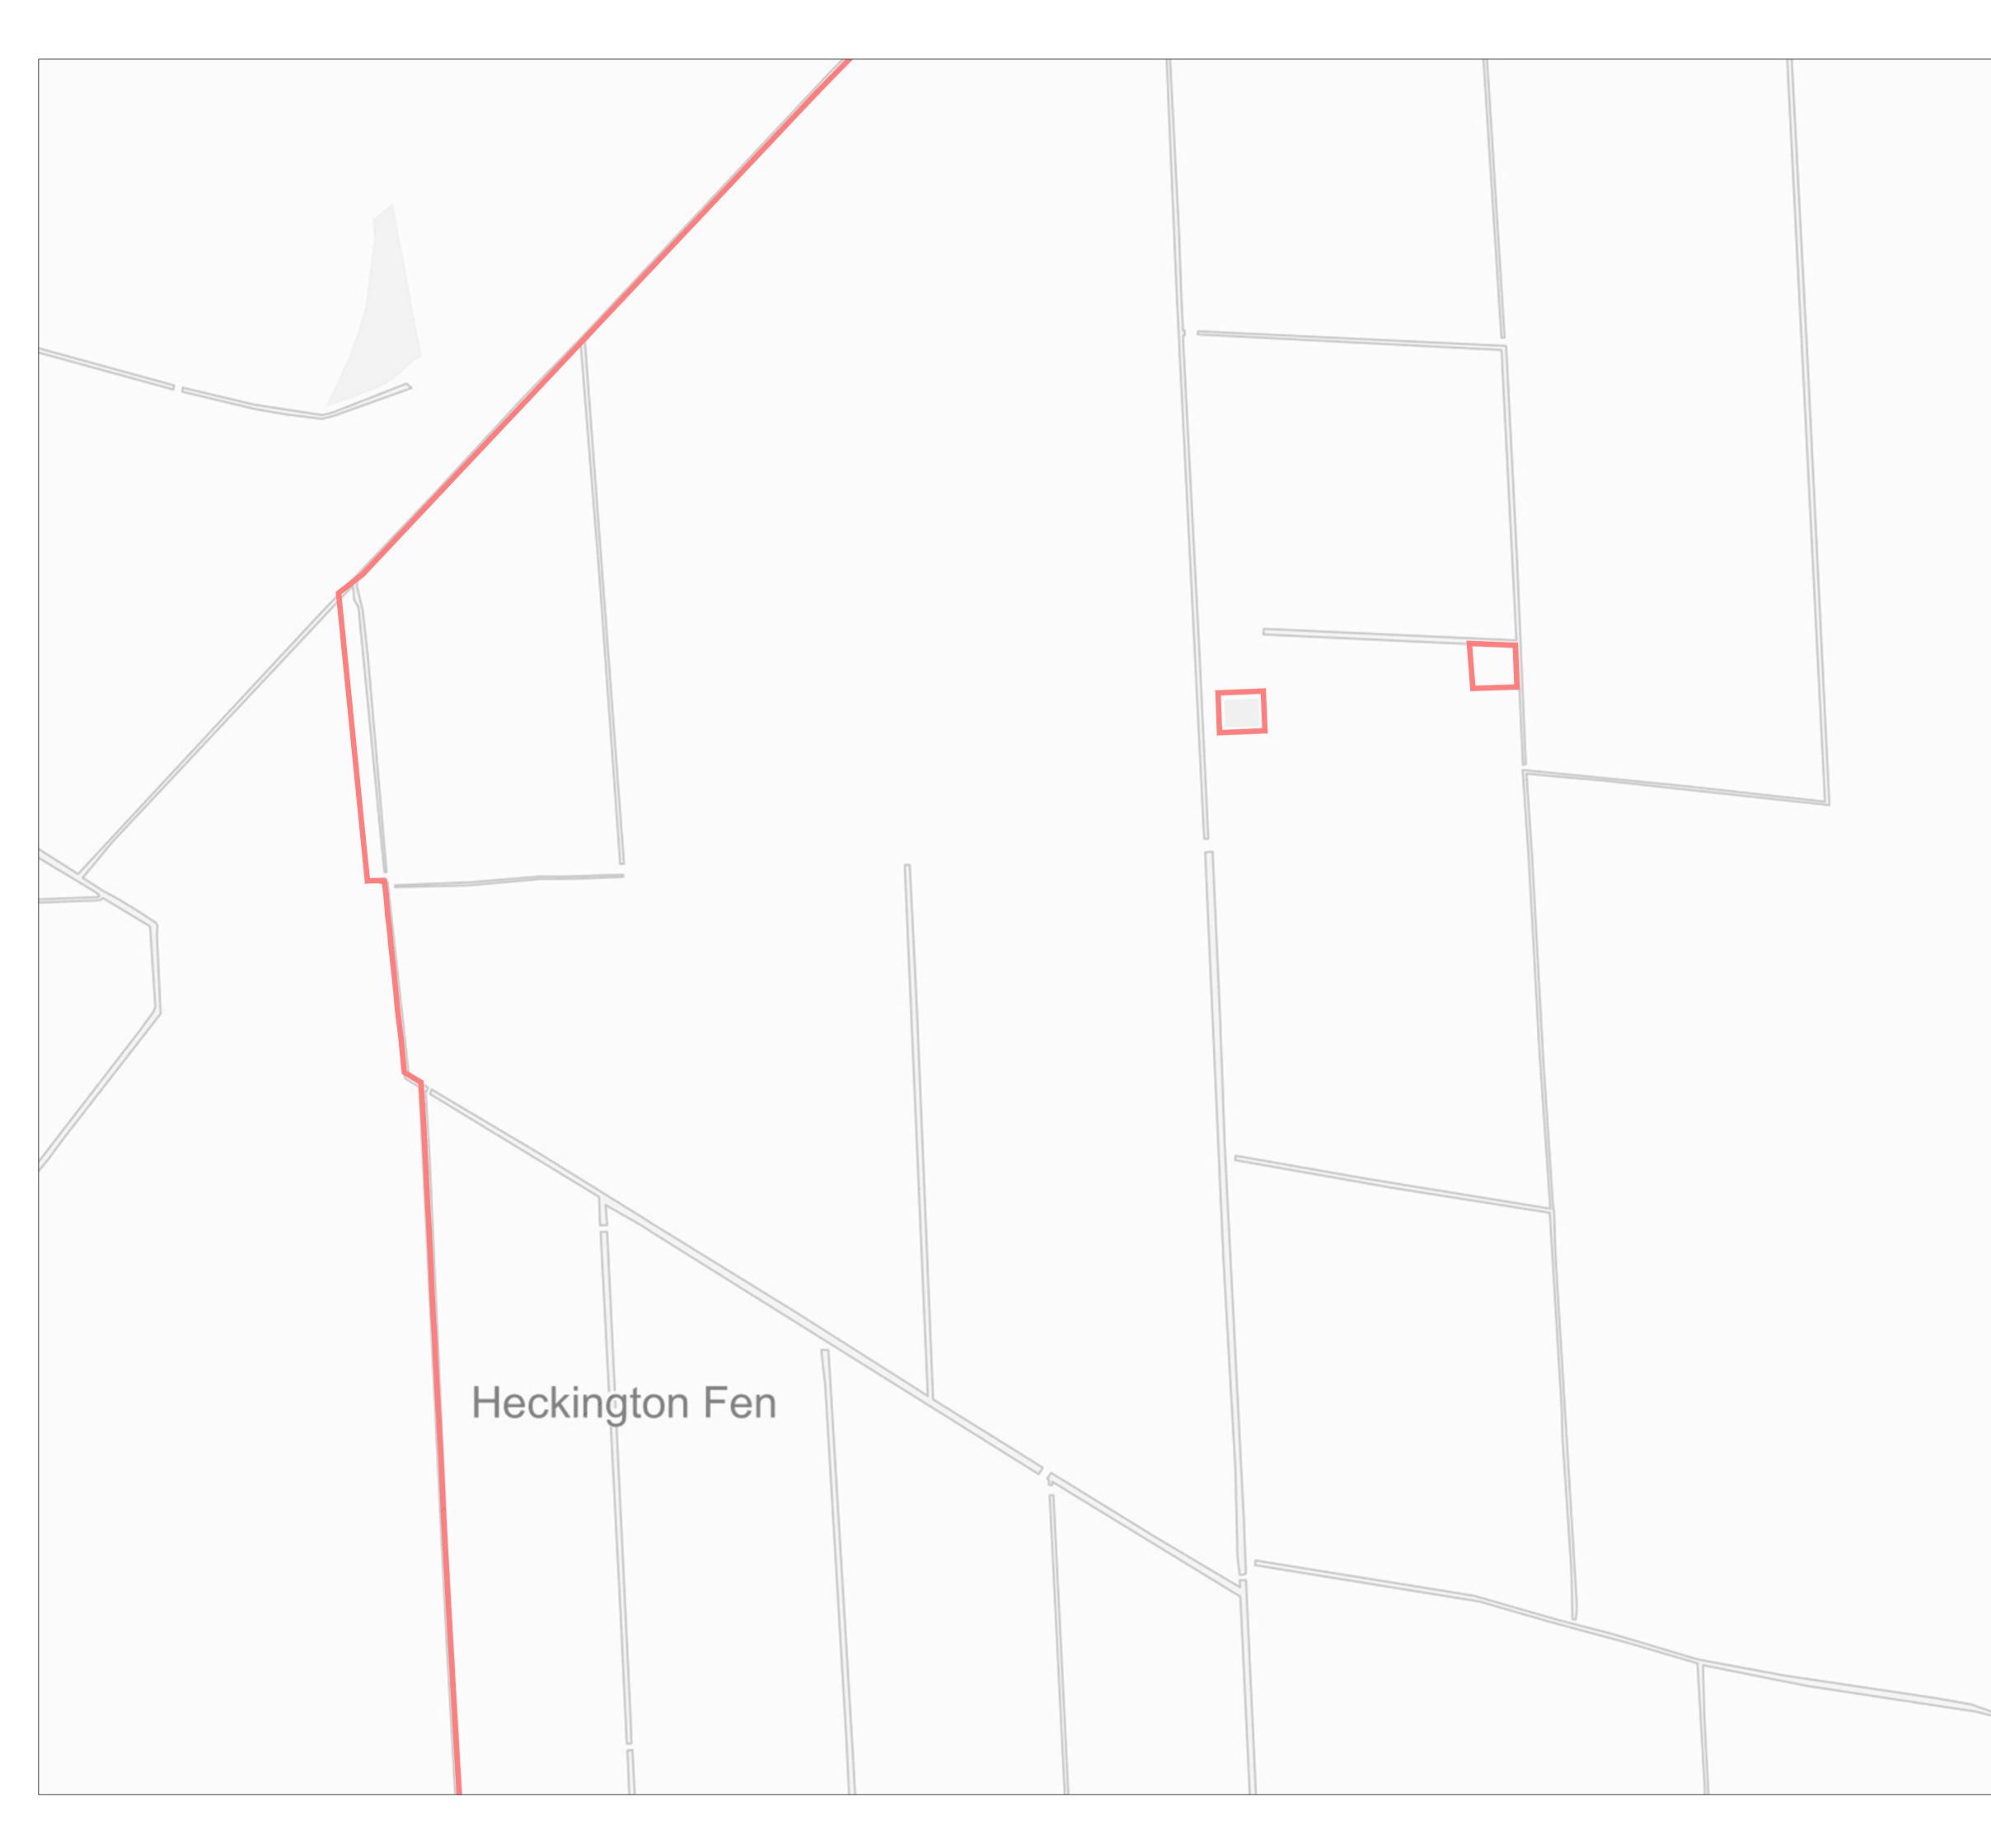

January 2024

Order Limits Red Line Boundary

Proposed Access

Permanent Means of Access to Works

Temporary Means of Access to Works

NOTES:

REVISIONS: V5 - Deadline 4 V4 - Deadline 2 V3 - Change of Application Submission V2 - Additional Submission

DCO Document Reference: 2.7

APFP Regulation: 5 (2) (k)

#### STREETS AND ACCESS PLAN

SHEET REVISION DATE SCALE 06/11/2023 1:2,500@A1 V5 1 DRAWING NUMBER 2,500km 0 P20-2370\_SK18

Order Limits Red Line Boundary

Proposed Access

Permanent Means of Access to Works

Temporary Means of Access to Works