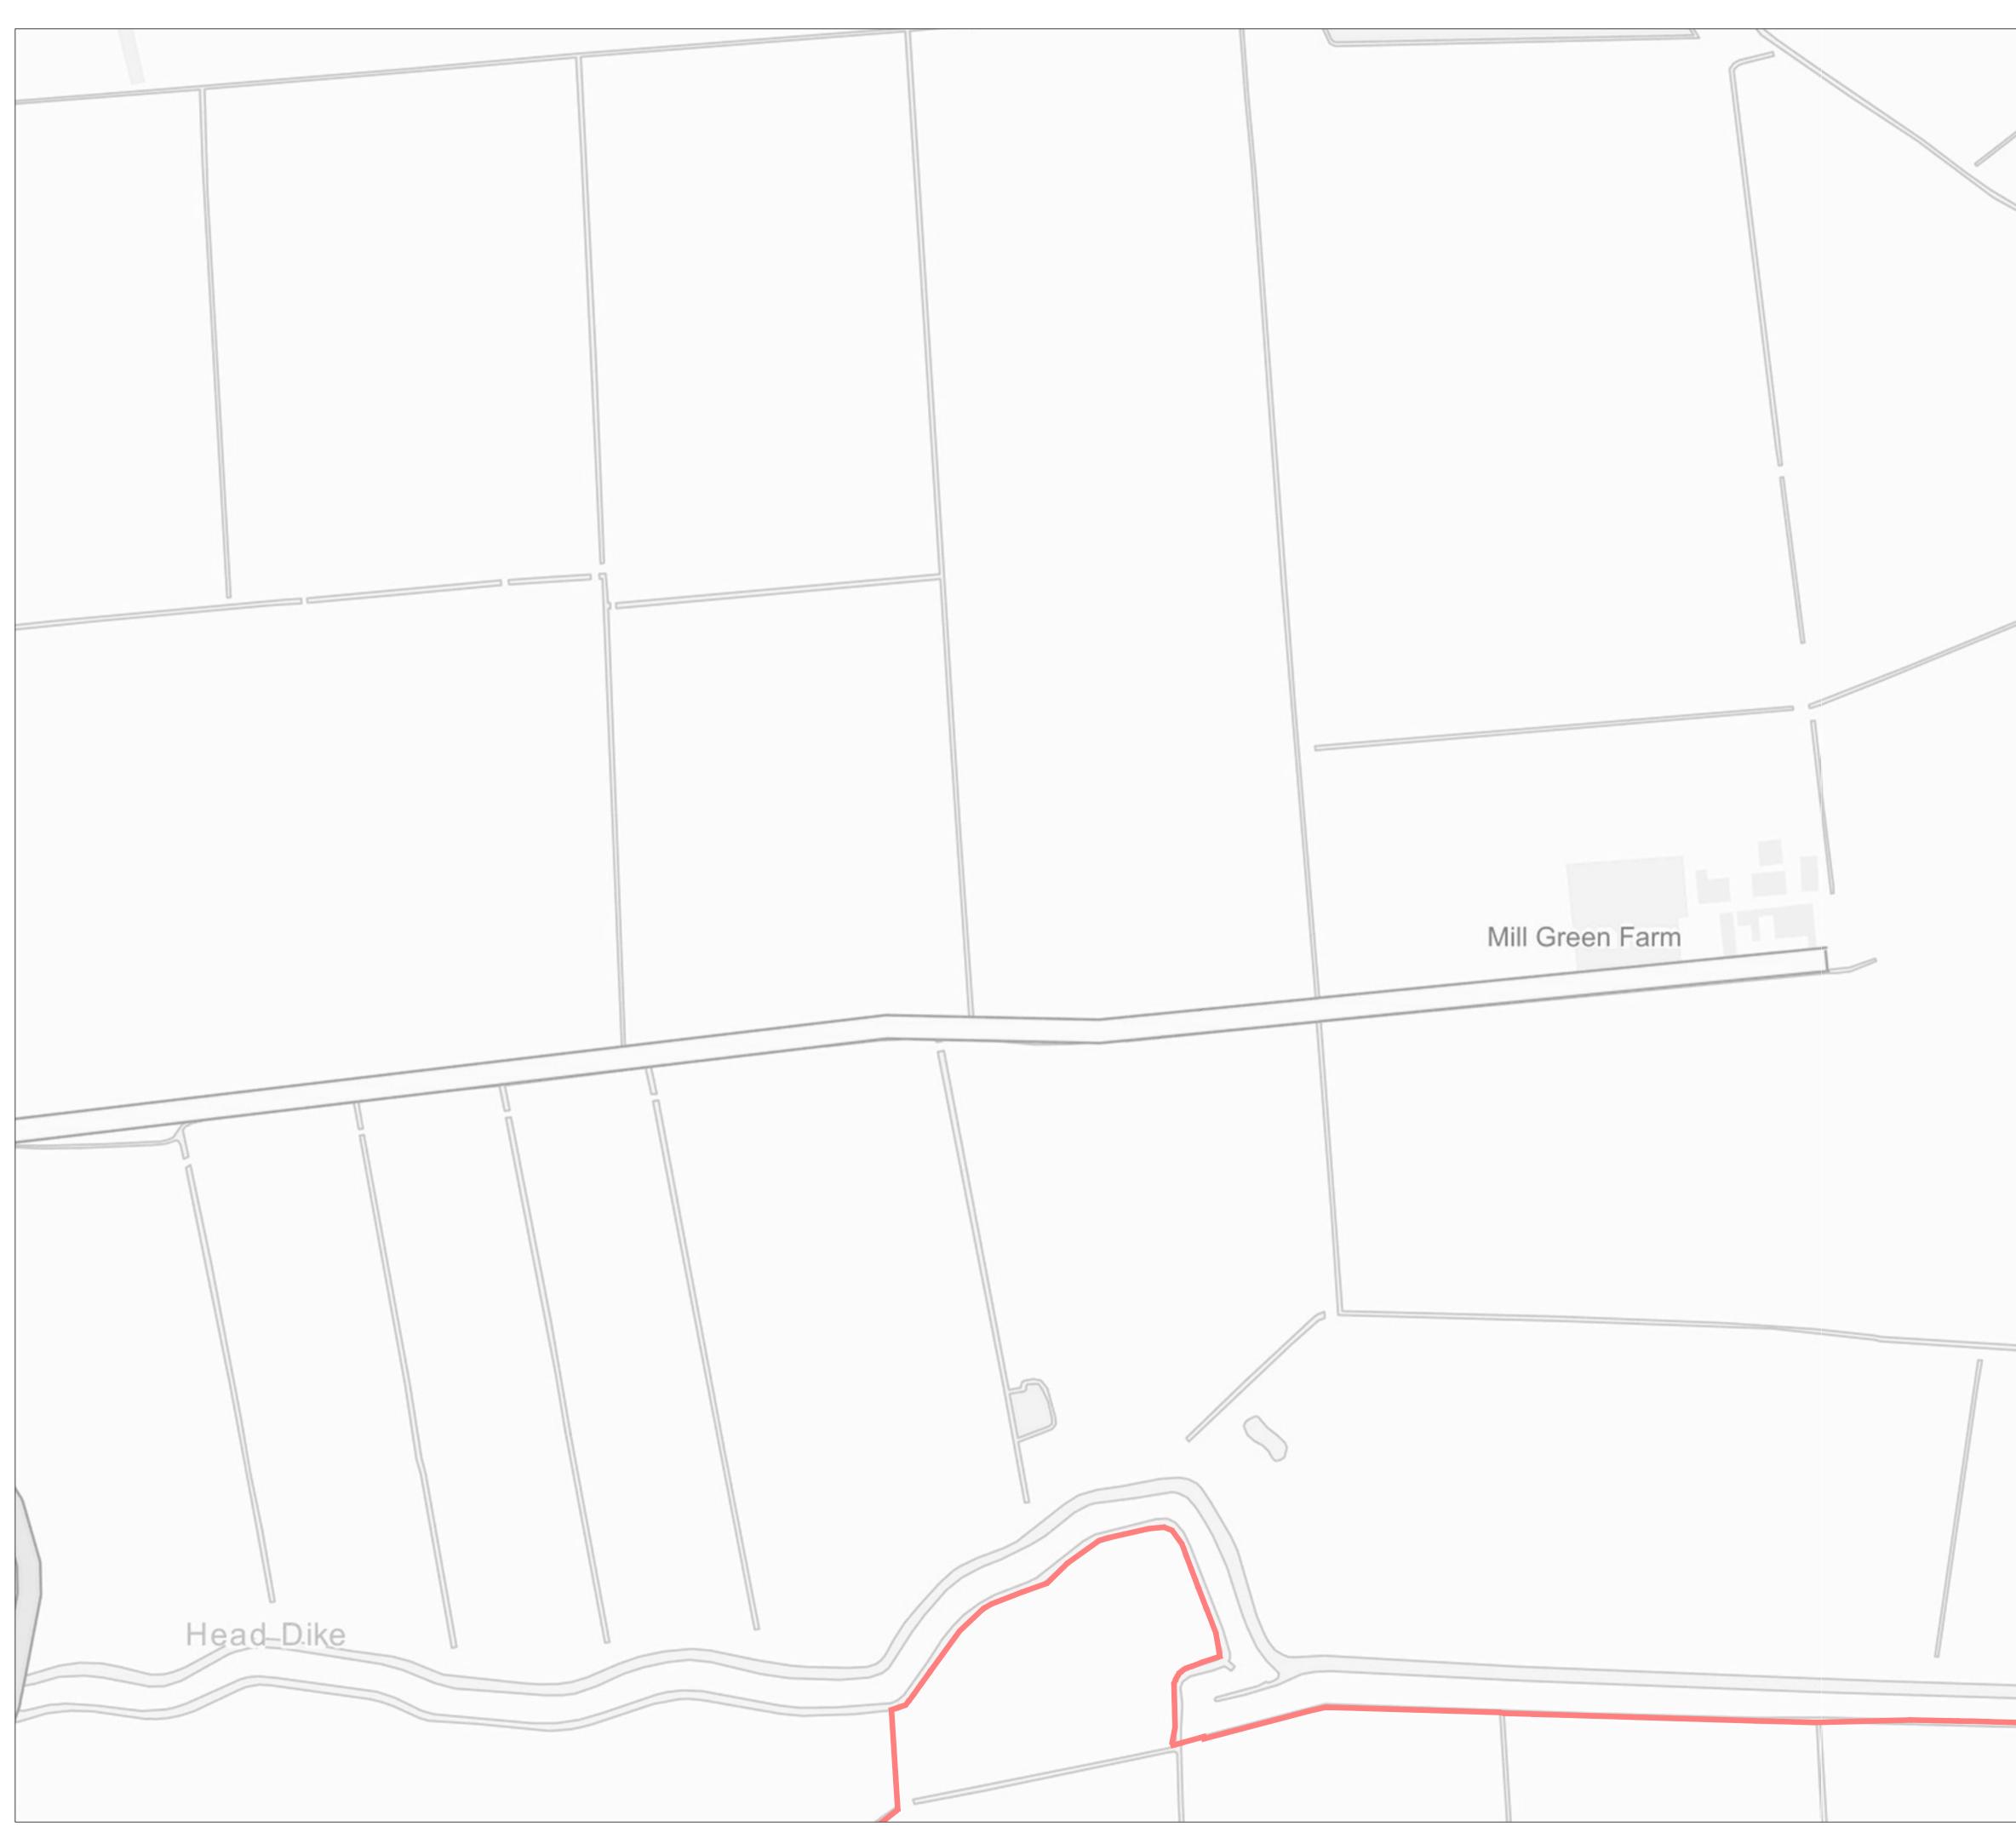

DCO Document Reference: 2.7

APFP Regulation: 5 (2) (k)

| DATE<br>06/11/2023         | SCALE<br>1:2,500@A1 | SHI<br>5 | EET | REVISION<br>V5 |
|----------------------------|---------------------|----------|-----|----------------|
| DRAWING NU<br>P20-2370_SK1 |                     | 0        |     | 2,500km        |

APFP Regulation: 5 (2) (k)

| DATE                       | SCALE      | SHEET | REVISION  |
|----------------------------|------------|-------|-----------|
| 06/11/2023                 | 1:2,500@A1 | 6     | <b>V5</b> |
| DRAWING NU<br>P20-2370_SK1 |            | 0     | 2,500km   |