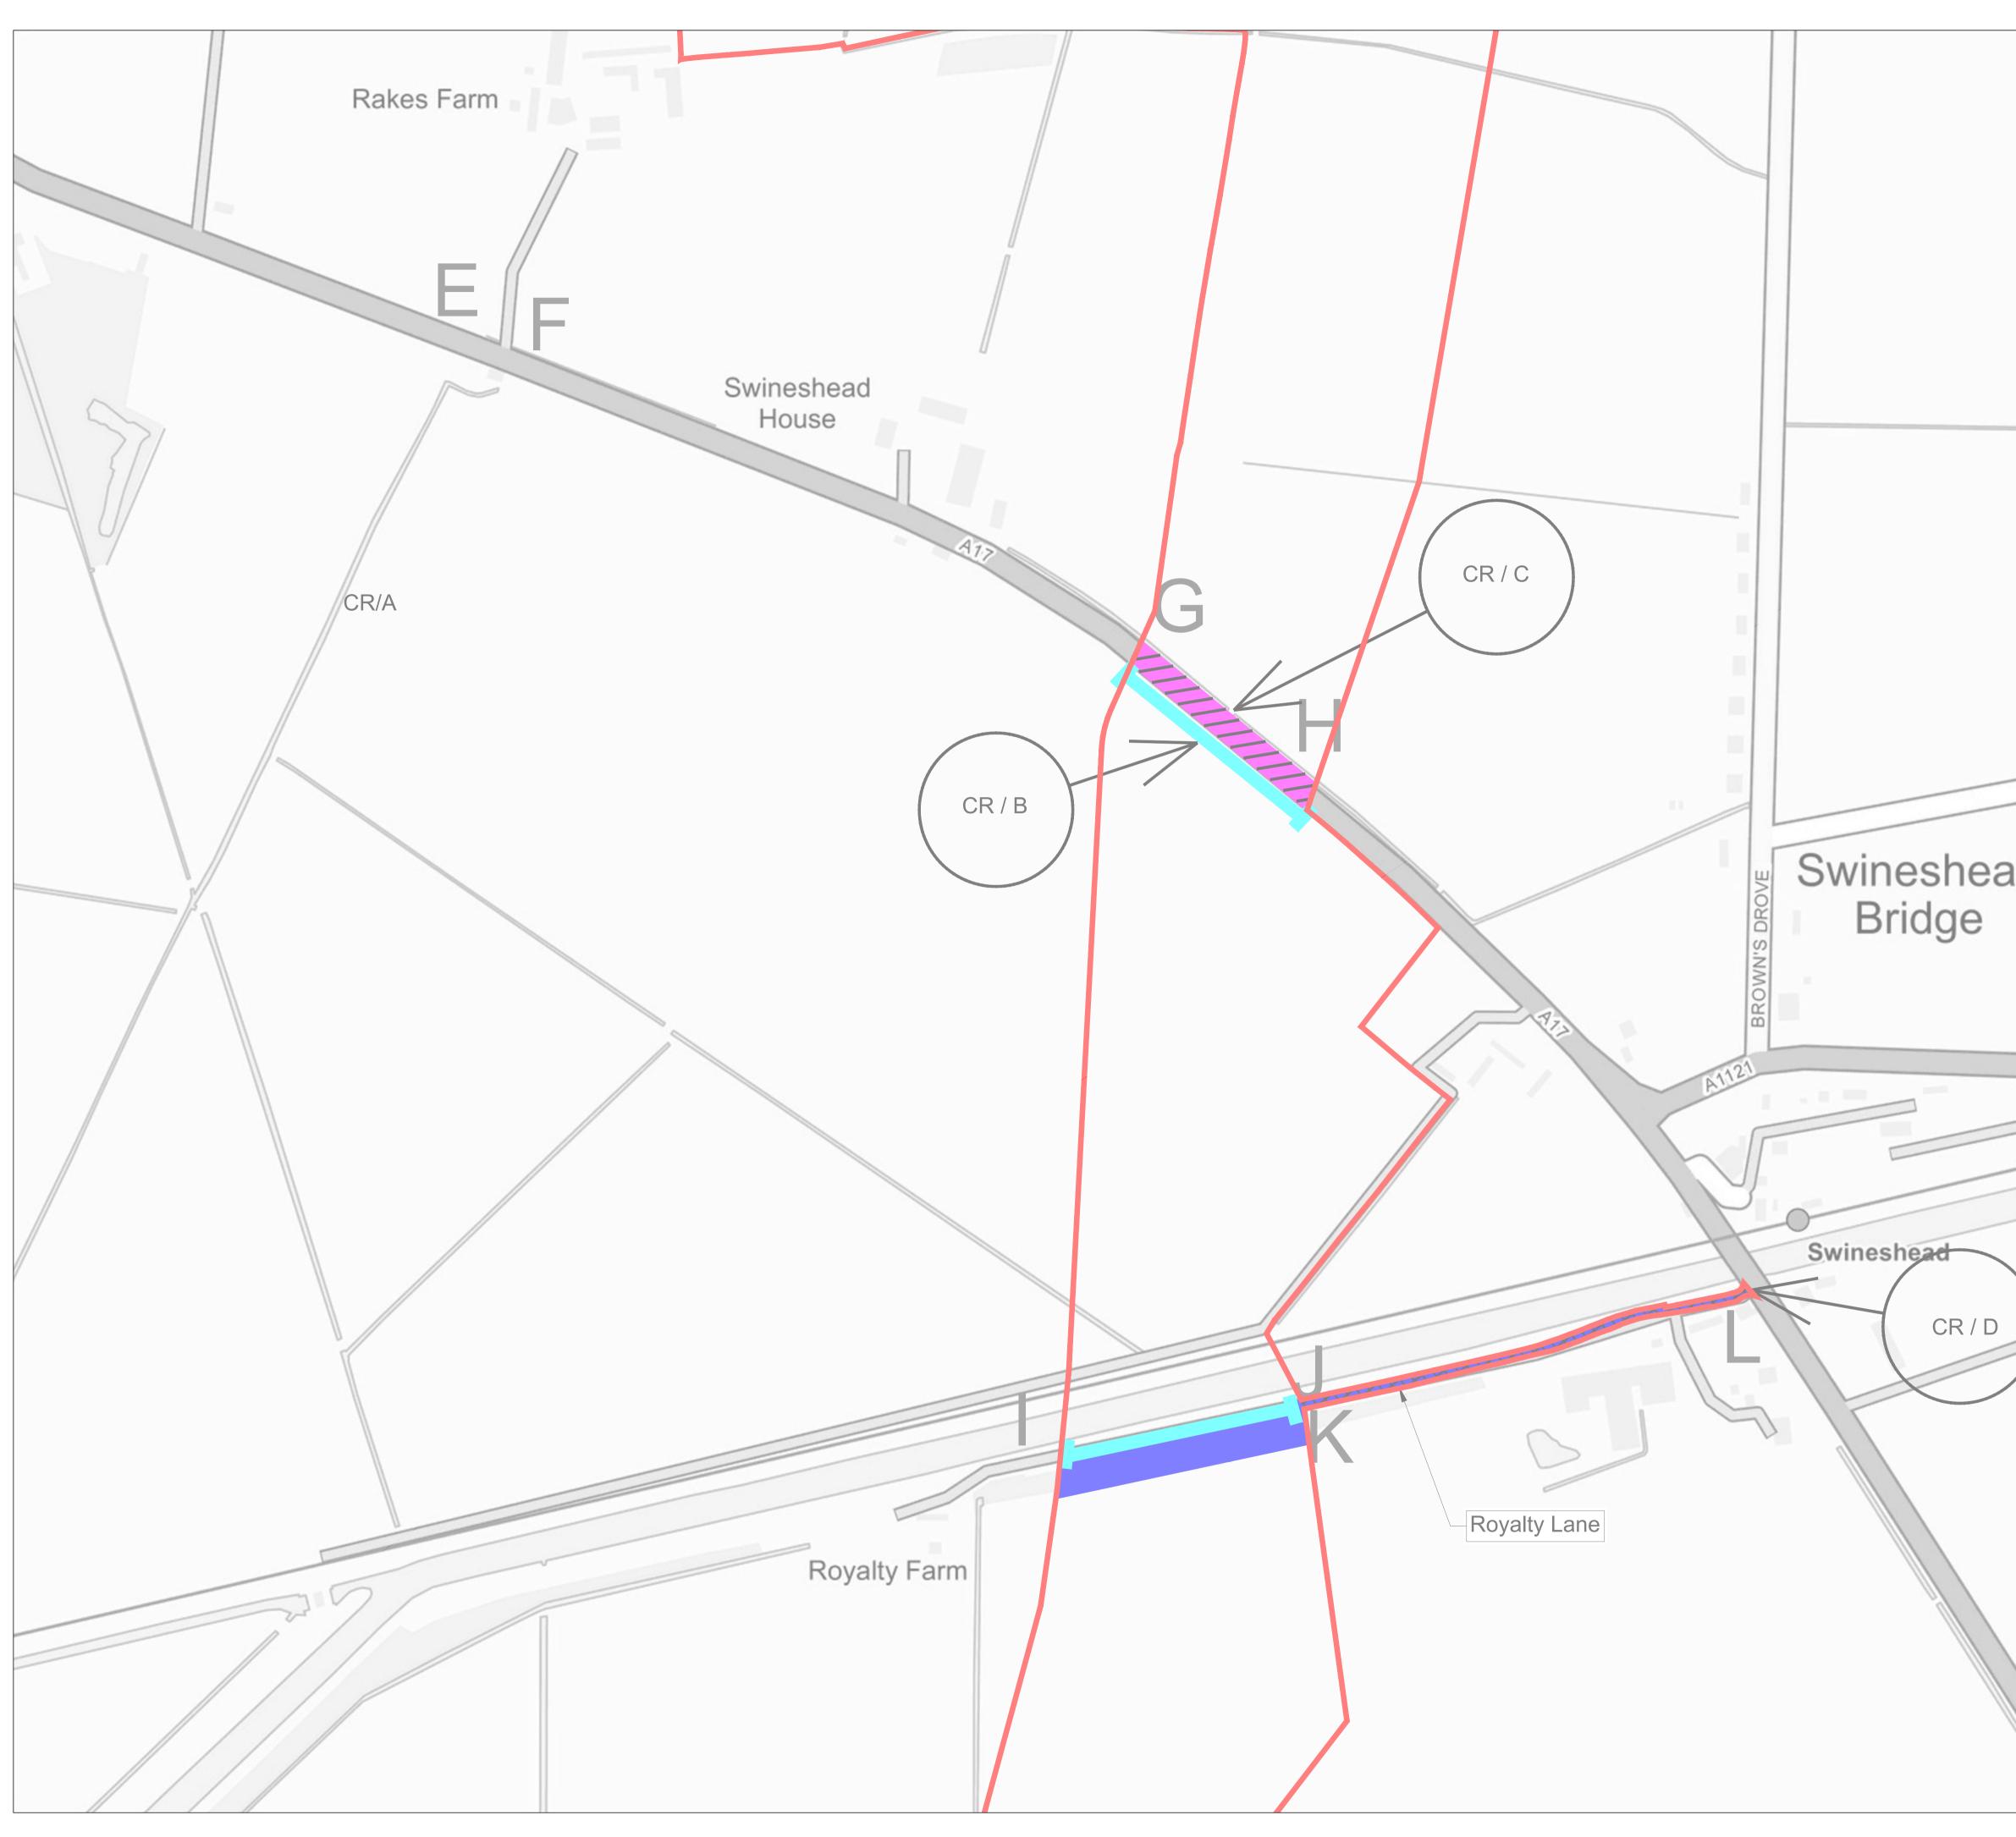

O→ Existing Access

Proposed Access

Permanent Means of Access to Works

Temporary Means of Access to Works Temporary alteration of Layout or temporary work to street Permanent alteration of Layout or permanent work to street

Streets Subject to Streetworks (Article 8 of the DCO)

NOTES:

REVISIONS: V5 - Deadline 4 V4 - Deadline 2 V3 - Change of Application Submission V2 - Additional Submission

DCO Document Reference: 2.7

APFP Regulation: 5 (2) (k)

STREETS AND ACCESS PLAN

DATE SCALE SHEET REVISION 1:2,500@A1 3 V5 06/11/2023 DRAWING NUMBER 2,500km P20-2370\_SK18

# Order Limits Red Line Boundary

Key:

Existing Access

Proposed Access

Permanent Means of Access to Works

Temporary Means of Access to Works

Temporary alteration of Layout or temporary work to street Permanent alteration of Layout or permanent work to street Streets Subject to Streetworks (Article 8 of the DCO)