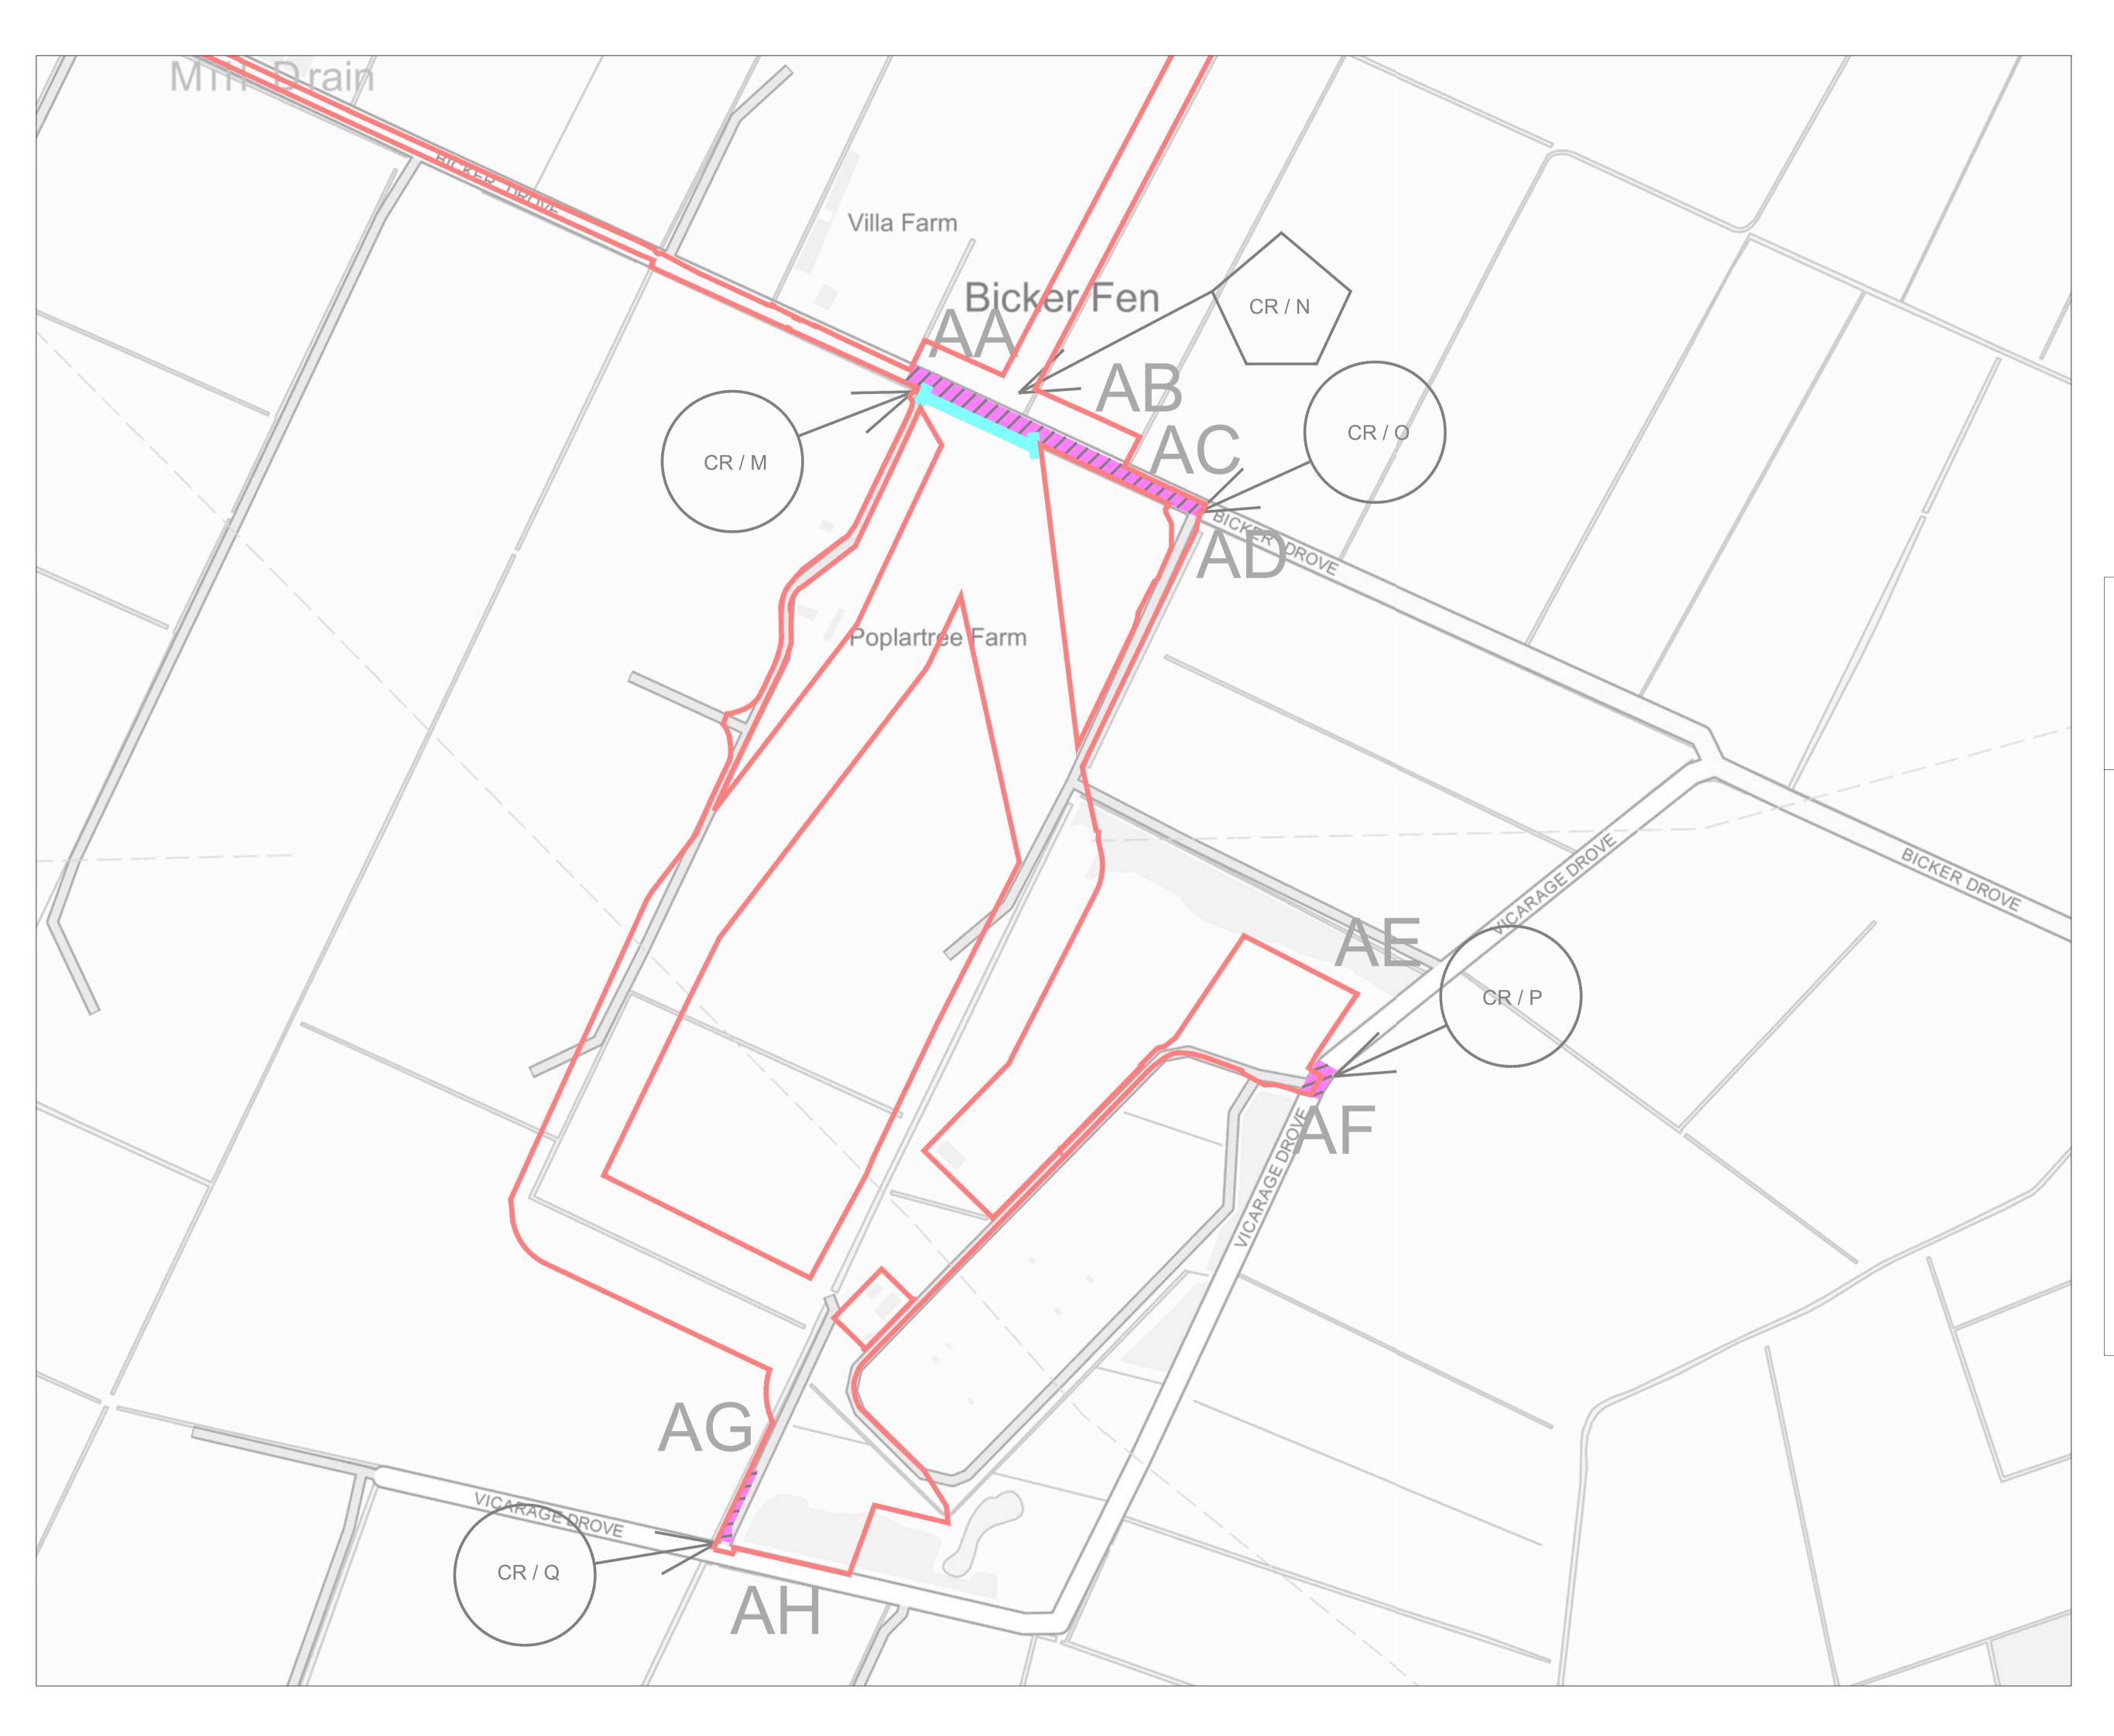

# Key: Order Limits Red Line Boundary

·////.

Permanent Means of Access to Works

Temporary Means of Access to Works

Streets Subject to Streetworks (Article 8 of the DCO)

NOTES:

REVISIONS: V5 - Deadline 4 V4 - Deadline 2 V3 - Change of Application Submission V2 - Additional Submission

DCO Document Reference: 2.7

APFP Regulation: 5 (2) (k)

| DATE<br>06/11/2023         | SCALE<br>1:2,500@A1 | SHI<br>5 | EET | REVISION<br>V5 |
|----------------------------|---------------------|----------|-----|----------------|
| DRAWING NU<br>P20-2370_SK1 |                     | 0        |     | 2,500km        |