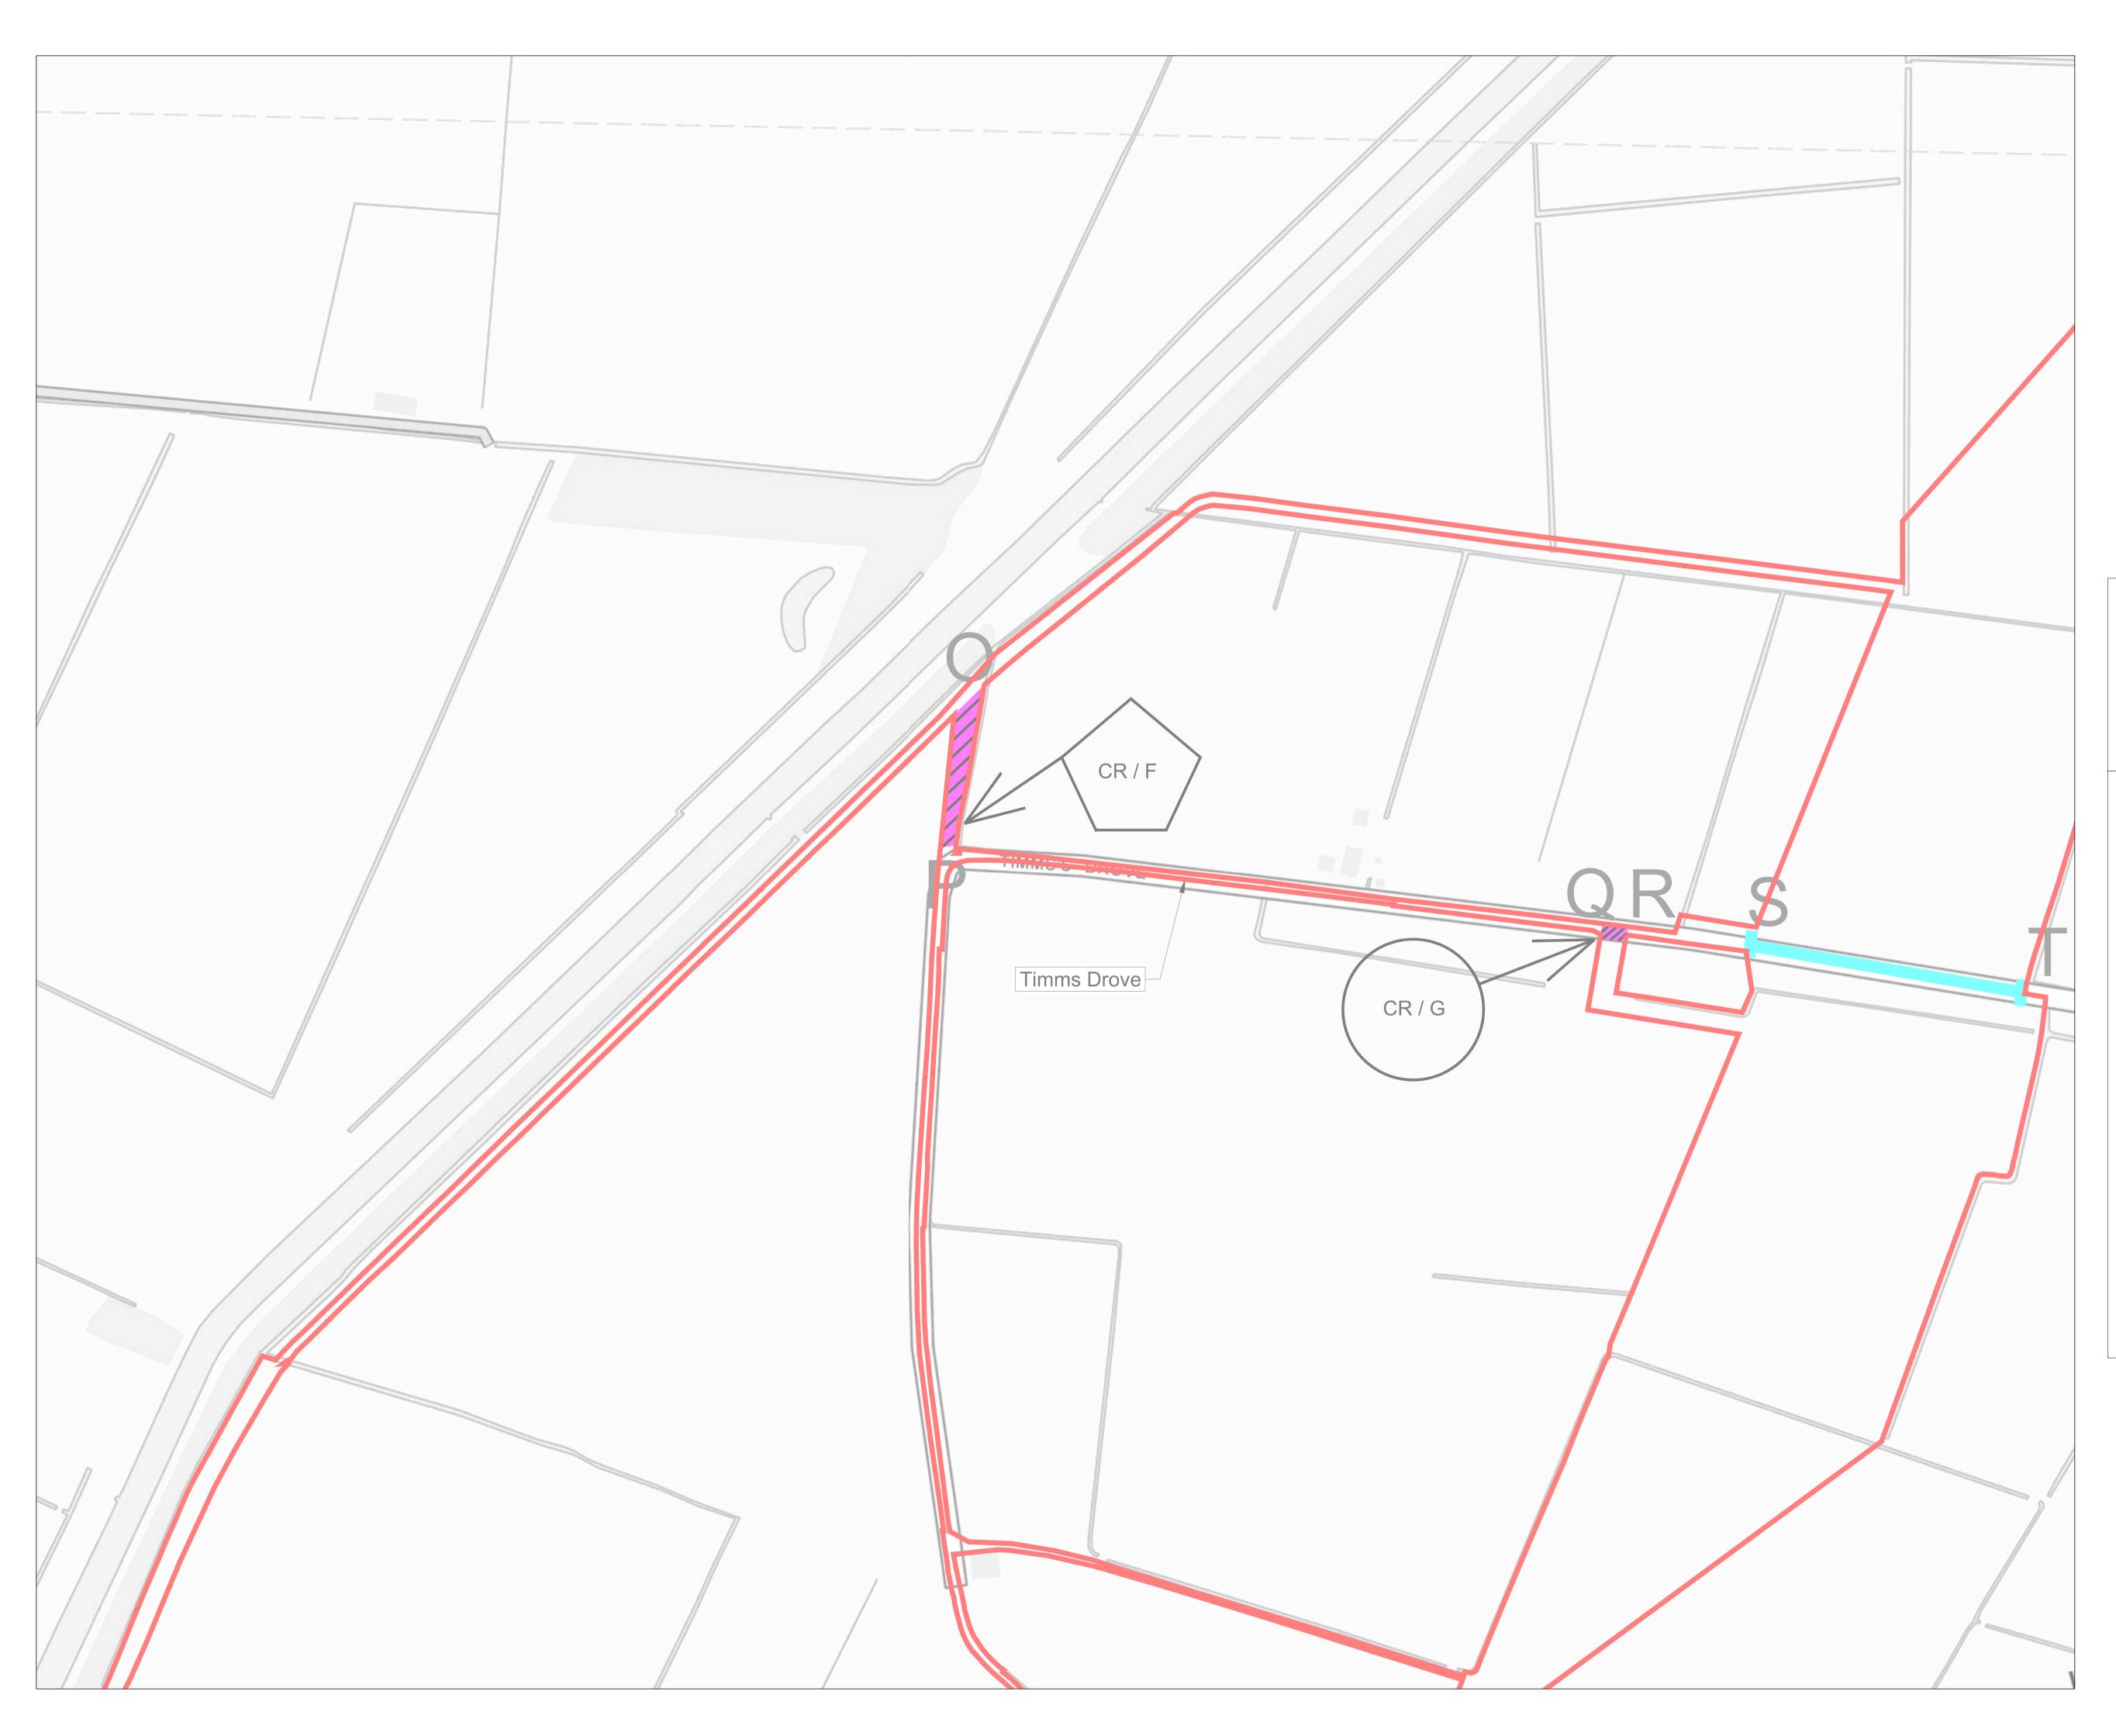

O→ Existing Access

Proposed Access

Permanent Means of Access to Works

Temporary Means of Access to Works Temporary alteration of Layout or temporary work to street Permanent alteration of Layout or permanent work to street

Streets Subject to Streetworks (Article 8 of the DCO)

NOTES:

REVISIONS: V5 - Deadline 4 V4 - Deadline 2 V3 - Change of Application Submission V2 - Additional Submission

DCO Document Reference: 2.7

APFP Regulation: 5 (2) (k)

STREETS AND ACCESS PLAN

DATE SCALE SHEET REVISION 1:2,500@A1 3 V5 06/11/2023 DRAWING NUMBER 2,500km P20-2370\_SK18